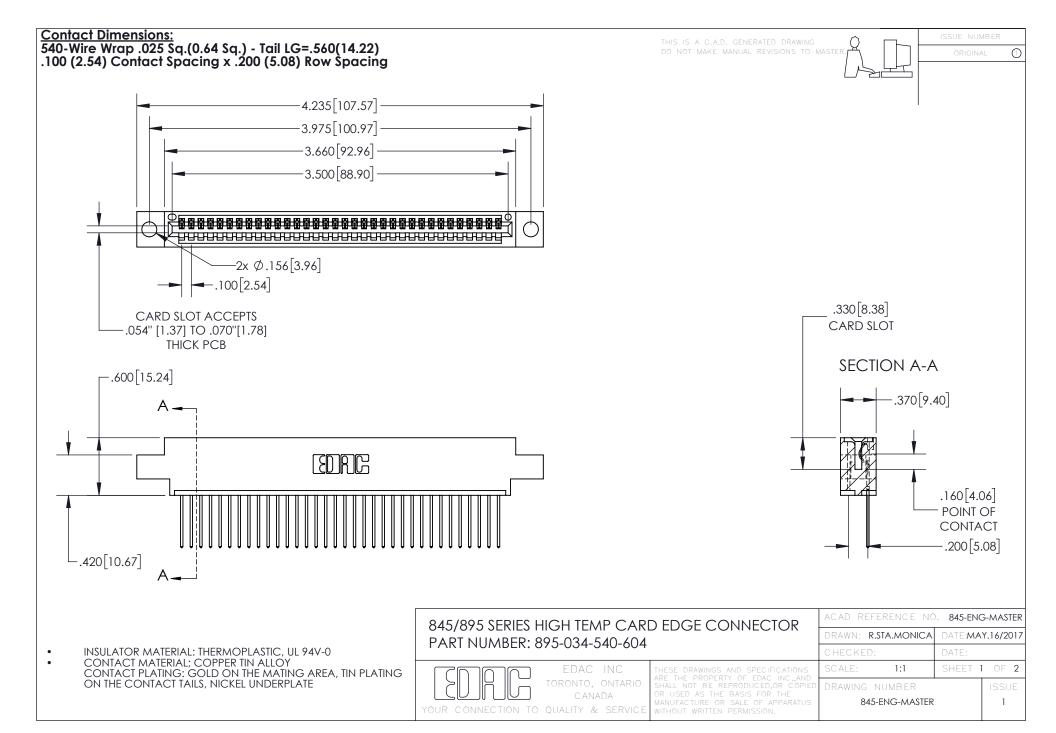

## 845/895 SERIES HIGH TEMP CARD EDGE CONNECTOR CONTACT CODE 555,556,558,559,560 DIMENSIONS

YOUR CONNECTION TO QUALITY & SERVICE

Contact Code 559

|   | ACAD REFERENCE NO. 845-ENG-MASTER |                  |  |
|---|-----------------------------------|------------------|--|
|   | DRAWN: R.STA.MONICA               | DATE:MAY.16/2017 |  |
|   | CHECKED:                          | DATE:            |  |
|   | SCALE: 1:1                        | SHEET 2 OF 2     |  |
| D | DRAWING NUMBER                    | ISSUE            |  |