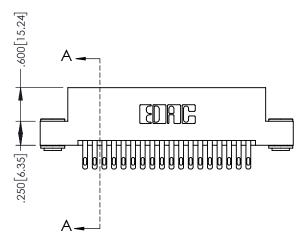

8<u>J</u>

845/895 SERIES HIGH TEMP CARD EDGE CONNECTOR PART NUMBER: 895-036-500-203

EDAC INC TORONTO, ONTARIO CANADA

YOUR CONNECTION TO QUALITY & SERVICE WITHOUT WRITTEN F

THESE DRAWINGS AND SPECIFICATIONS
ARE THE PROPERTY OF EDAC INC.,AND
SHALL NOT BE REPRODUCED,OR COPIEI
OR USED AS THE BASIS FOR THE
MANUFACTURE OR SALE OF APPARATUS
WITHOUT WRITTEN PERMISSION.

ACAD REFERENCE NO. 845-ENG-MASTER

DRAWN: R.STA.MONICA DATE:MAY.16/2017

CHECKED: DATE:

SCALE: 1:1 SHEET 1 OF 2

DRAWING NUMBER ISSUE

845-ENG-MASTER

- INSULATOR MATERIAL: THERMOPLASTIC POLYESTER, UL 94V-0 DAP MATERIAL AVAILABLE UPON REQUEST
- CONTACT MATERIAL; COPPER ALLOY