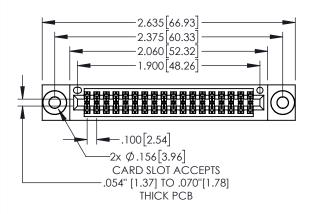

8<u>J</u>

845/895 SERIES HIGH TEMP CARD EDGE CONNECTOR PART NUMBER: 895-036-500-203

EDAC INC TORONTO, ONTARIO CANADA

YOUR CONNECTION TO QUALITY & SERVICE WITHOUT WRITTEN F

THESE DRAWINGS AND SPECIFICATIONS
ARE THE PROPERTY OF EDAC INC.,AND
SHALL NOT BE REPRODUCED,OR COPIEI
OR USED AS THE BASIS FOR THE
MANUFACTURE OR SALE OF APPARATUS
WITHOUT WRITTEN PERMISSION.

ACAD REFERENCE NO. 845-ENG-MASTER

DRAWN: R.STA.MONICA DATE:MAY.16/2017

CHECKED: DATE:

SCALE: 1:1 SHEET 1 OF 2

DRAWING NUMBER ISSUE

845-ENG-MASTER

- INSULATOR MATERIAL: THERMOPLASTIC POLYESTER, UL 94V-0 DAP MATERIAL AVAILABLE UPON REQUEST
- CONTACT MATERIAL; COPPER ALLOY