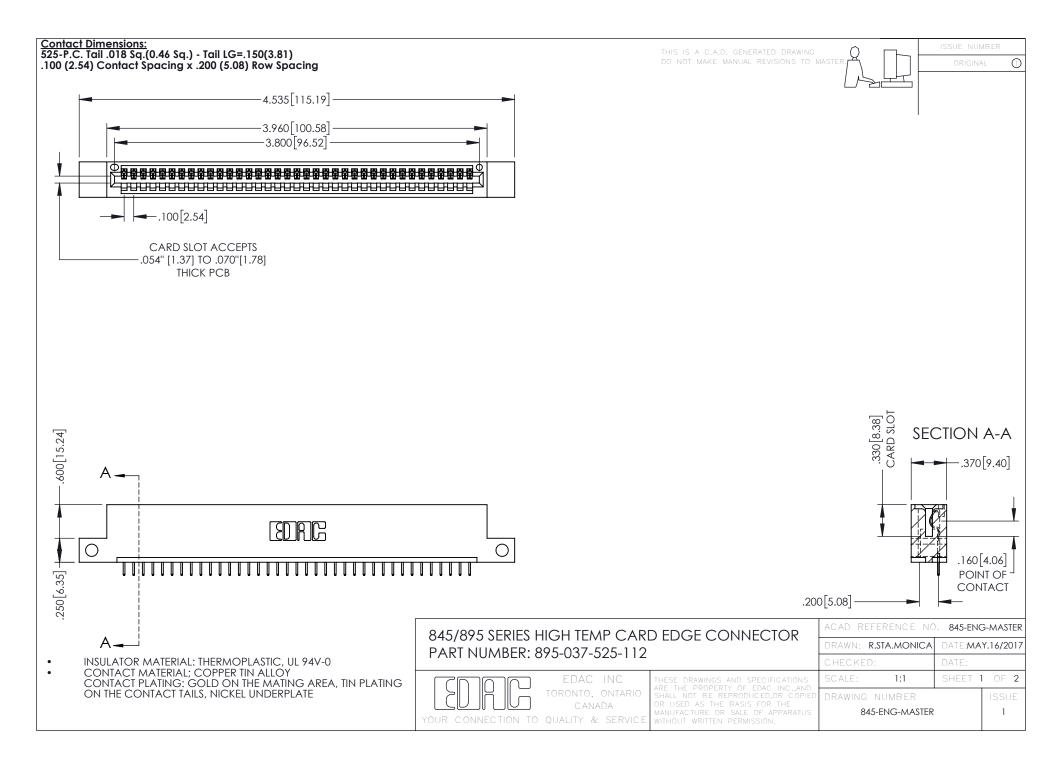

**Contact Code 558** Contact Code 559 Contact Code 560

- INSULATOR MATERIAL: THERMOPLASTIC POLYESTER, UL 94V-0 DAP MATERIAL AVAILABLE UPON REQUEST
- CONTACT MATERIAL; COPPER ALLOY

CONTACT PLATING: GOLD ON THE MATING AREA, TIN PLATING ON THE CONTACT TAILS, NICKEL UNDERPLATE

## 845/895 SERIES HIGH TEMP CARD EDGE CONNECTOR CONTACT CODE 555,556,558,559,560 DIMENSIONS

YOUR CONNECTION TO QUALITY & SERVICE

|   | ACAD REFERENCE NO. 845-ENG-MASTER |                  |
|---|-----------------------------------|------------------|
|   | DRAWN: R.STA.MONICA               | DATE:MAY.16/2017 |
|   | CHECKED:                          | DATE:            |
|   | SCALE: 1:1                        | SHEET 2 OF 2     |
| D | DRAWING NUMBER                    | ISSUE            |