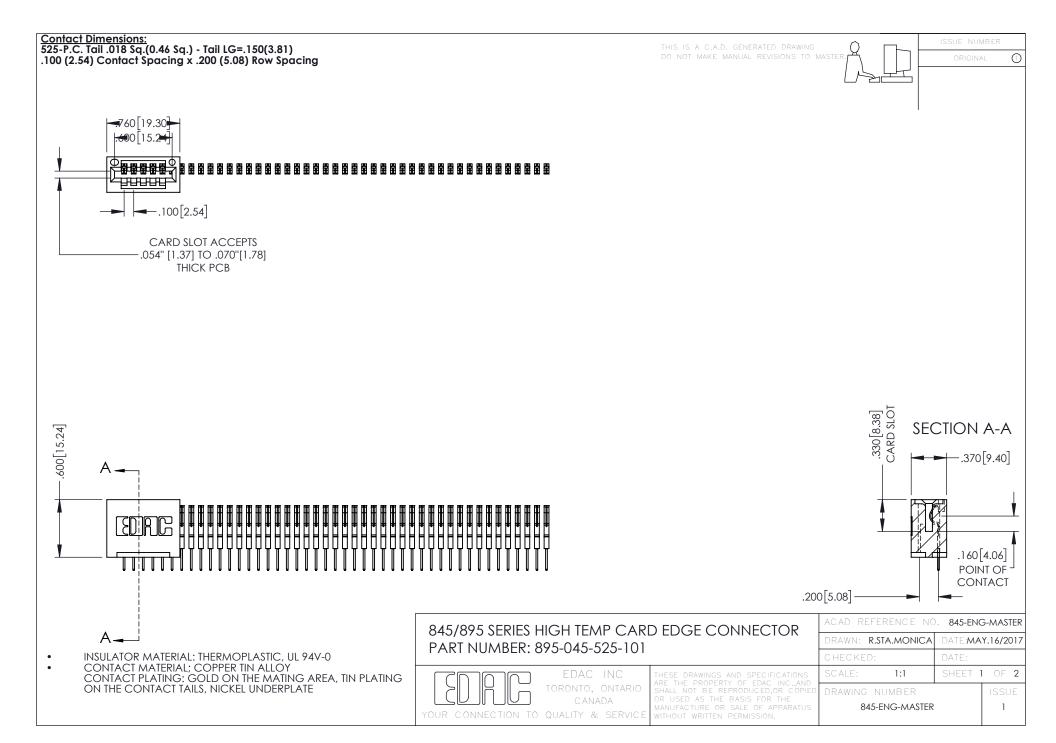

- INSULATOR MATERIAL: THERMOPLASTIC POLYESTER, UL 94V-0 DAP MATERIAL AVAILABLE UPON REQUEST
- CONTACT MATERIAL; COPPER ALLOY

**Contact Code 558** 

CONTACT PLATING: GOLD ON THE MATING AREA, TIN PLATING ON THE CONTACT TAILS, NICKEL UNDERPLATE

## 845/895 SERIES HIGH TEMP CARD EDGE CONNECTOR CONTACT CODE 555,556,558,559,560 DIMENSIONS

YOUR CONNECTION TO QUALITY & SERVICE

Contact Code 559

|   | ACAD REFERENCE NO   | . 845-ENG-MASTER |
|---|---------------------|------------------|
|   | DRAWN: R.STA.MONICA | DATE:MAY.16/2017 |
|   | CHECKED:            | DATE:            |
|   | SCALE: 1:1          | SHEET 2 OF 2     |
| D | DRAWING NUMBER      | ISSUE            |

Contact Code 560

845-ENG-MASTER