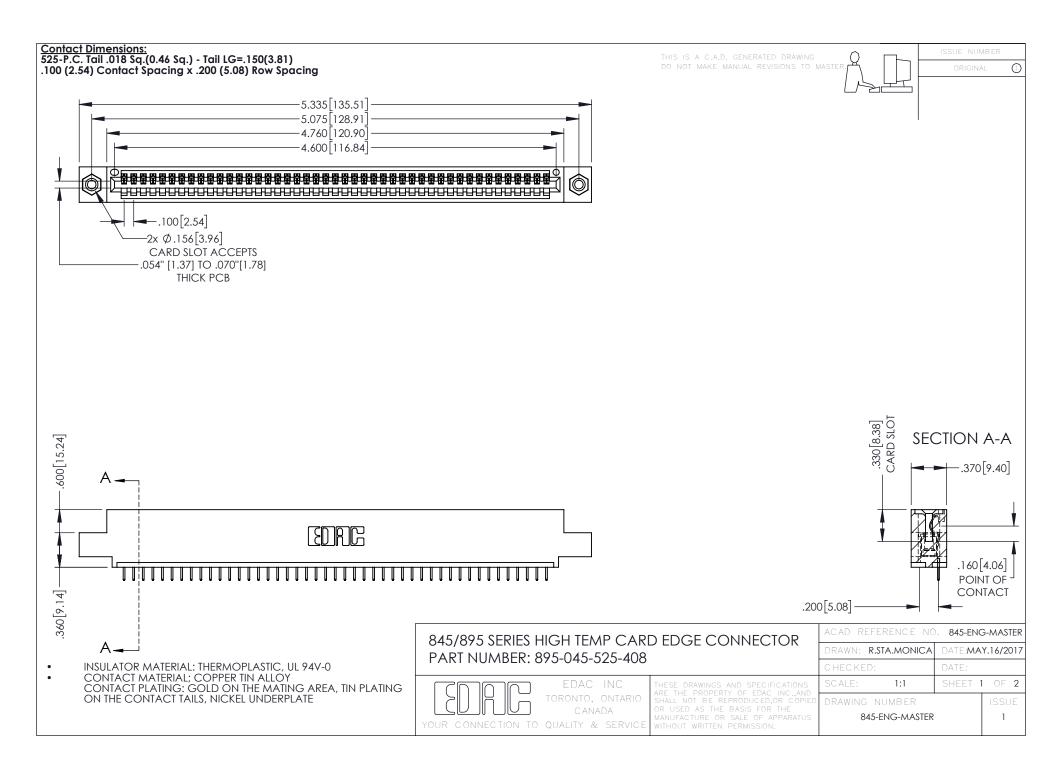

- INSULATOR MATERIAL: THERMOPLASTIC POLYESTER, UL 94V-0 DAP MATERIAL AVAILABLE UPON REQUEST
- CONTACT MATERIAL; COPPER ALLOY

**Contact Code 558** 

CONTACT PLATING: GOLD ON THE MATING AREA, TIN PLATING ON THE CONTACT TAILS, NICKEL UNDERPLATE

## 845/895 SERIES HIGH TEMP CARD EDGE CONNECTOR CONTACT CODE 555,556,558,559,560 DIMENSIONS

YOUR CONNECTION TO QUALITY & SERVICE

Contact Code 559

|   | ACAD REFERENCE NO   | . 845-ENG-MASTER |
|---|---------------------|------------------|
|   | DRAWN: R.STA.MONICA | DATE:MAY.16/2017 |
|   | CHECKED:            | DATE:            |
|   | SCALE: 1:1          | SHEET 2 OF 2     |
| D | DRAWING NUMBER      | ISSUE            |

Contact Code 560

845-ENG-MASTER