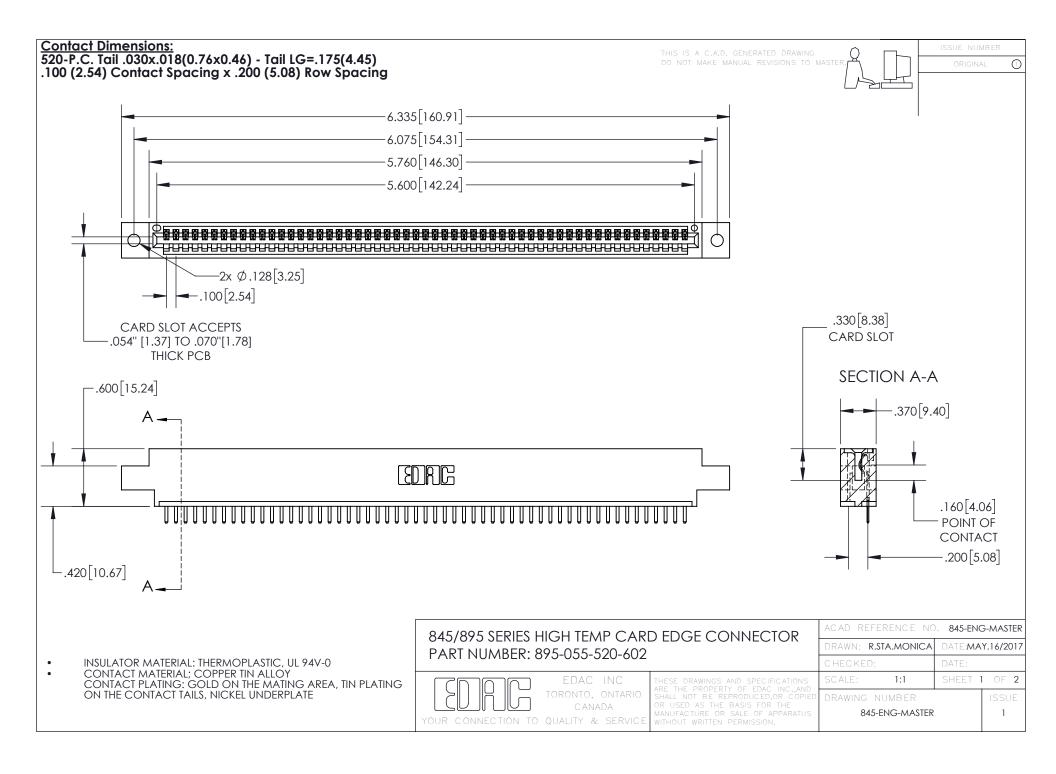

INSULATOR MATERIAL: THERMOPLASTIC POLYESTER, UL 94V-0 DAP MATERIAL AVAILABLE UPON REQUEST

**Contact Code 558** 

CONTACT MATERIAL; COPPER ALLOY CONTACT PLATING: GOLD ON THE MATING AREA, TIN PLATING ON THE CONTACT TAILS, NICKEL UNDERPLATE