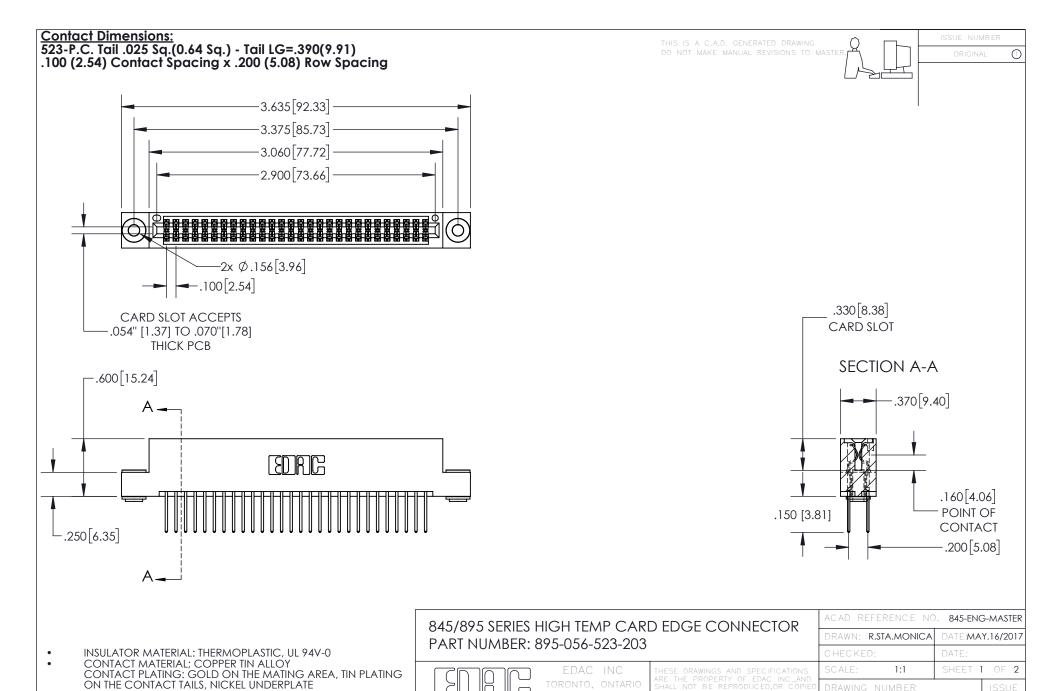

YOUR CONNECTION TO QUALITY & SERVICE

845-ENG-MASTER

- INSULATOR MATERIAL: THERMOPLASTIC POLYESTER, UL 94V-0 DAP MATERIAL AVAILABLE UPON REQUEST
- CONTACT MATERIAL; COPPER ALLOY

CONTACT PLATING: GOLD ON THE MATING AREA, TIN PLATING ON THE CONTACT TAILS, NICKEL UNDERPLATE

## 845/895 SERIES HIGH TEMP CARD EDGE CONNECTOR CONTACT CODE 555,556,558,559,560 DIMENSIONS

YOUR CONNECTION TO QUALITY & SERVICE

|   | ACAD REFERENCE NO   | . 845-ENG-MASTER |
|---|---------------------|------------------|
|   | DRAWN: R.STA.MONICA | DATE:MAY.16/2017 |
|   | CHECKED:            | DATE:            |
|   | SCALE: 1:1          | SHEET 2 OF 2     |
| D | DRAWING NUMBER      | ISSUE            |

845-ENG-MASTER