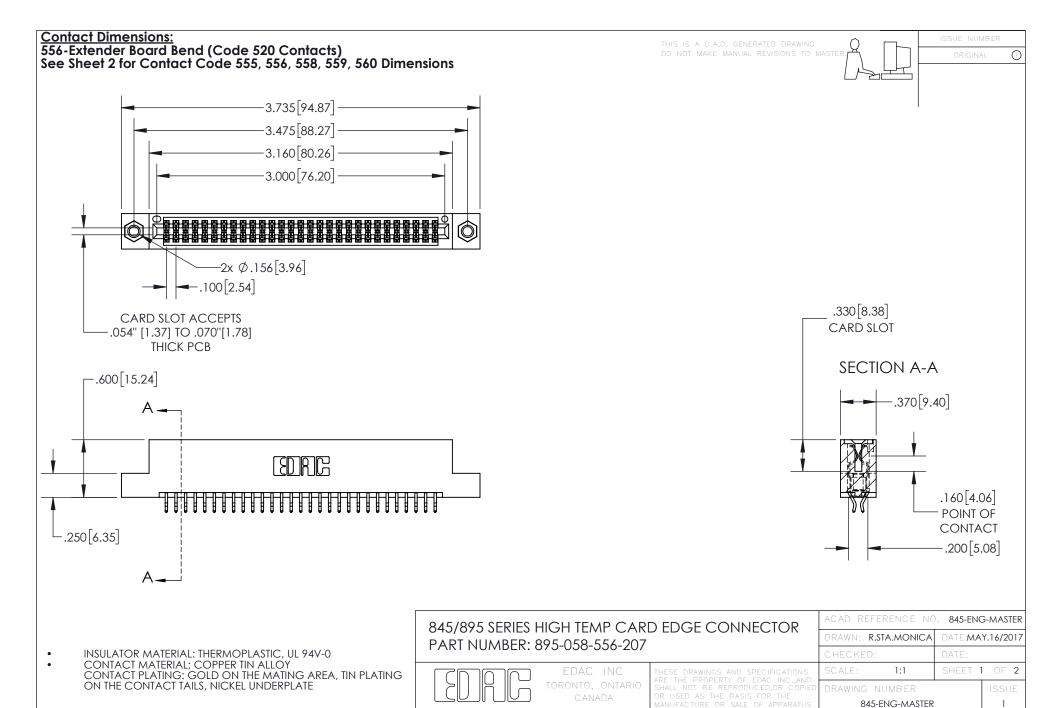

YOUR CONNECTION TO QUALITY & SERVICE

- INSULATOR MATERIAL: THERMOPLASTIC POLYESTER, UL 94V-0 DAP MATERIAL AVAILABLE UPON REQUEST
- CONTACT MATERIAL; COPPER ALLOY

CONTACT PLATING: GOLD ON THE MATING AREA, TIN PLATING ON THE CONTACT TAILS, NICKEL UNDERPLATE