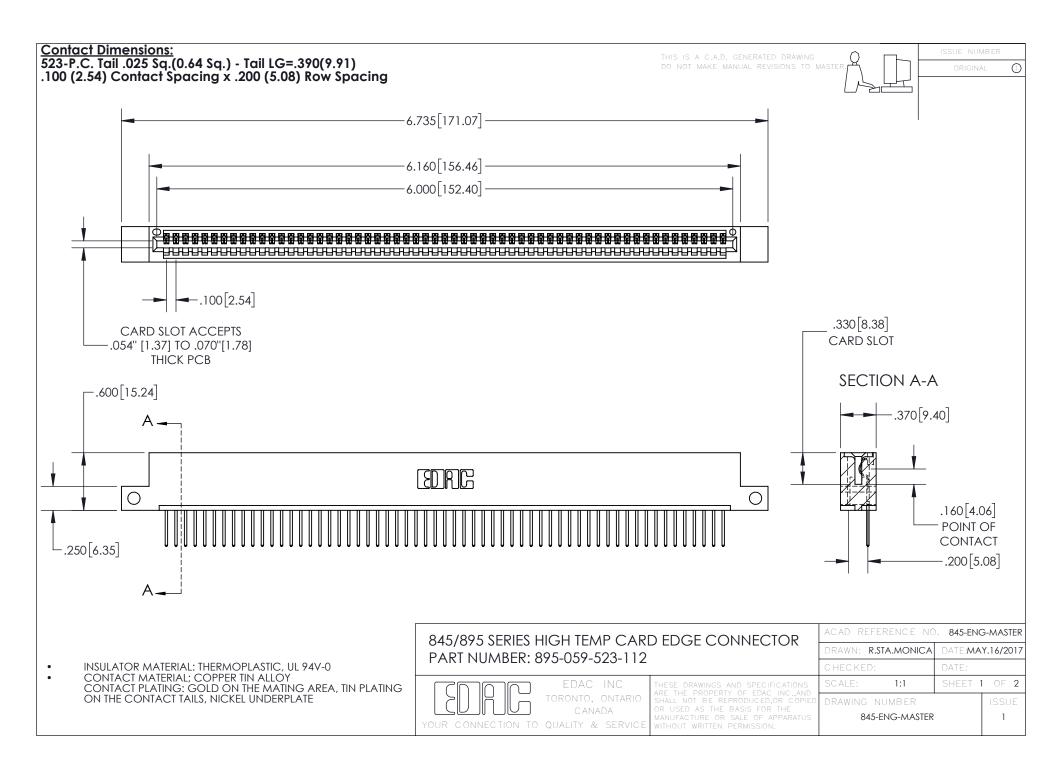

INSULATOR MATERIAL: THERMOPLASTIC POLYESTER, UL 94V-0 DAP MATERIAL AVAILABLE UPON REQUEST

**Contact Code 558** 

CONTACT MATERIAL; COPPER ALLOY CONTACT PLATING: GOLD ON THE MATING AREA, TIN PLATING ON THE CONTACT TAILS, NICKEL UNDERPLATE

## 845/895 SERIES HIGH TEMP CARD EDGE CONNECTOR CONTACT CODE 555,556,558,559,560 DIMENSIONS

YOUR CONNECTION TO QUALITY & SERVICE

Contact Code 559

|   | ACAD REFERENCE NO. 845-ENG-MASTER |                  |  |
|---|-----------------------------------|------------------|--|
|   | DRAWN: R.STA.MONICA               | DATE:MAY.16/2017 |  |
|   | CHECKED:                          | DATE:            |  |
|   | SCALE: 1:1                        | SHEET 2 OF 2     |  |
| D | DRAWING NUMBER                    | ISSUE            |  |

Contact Code 560