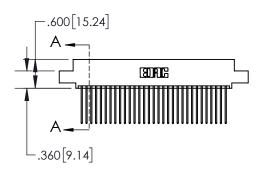

1

| .330[8.38]<br>CARD SLOT |                                   |  |  |  |
|-------------------------|-----------------------------------|--|--|--|
| -                       | .370[9.40]                        |  |  |  |
|                         | SECTION A-A                       |  |  |  |
| .150 [3.8]              | .160[4.06]<br>POINT OF<br>CONTACT |  |  |  |
| -                       | <del>-</del> .200[5.08]           |  |  |  |

ACAD REFERENCE NO. 845-ENG-MASTER

INSULATOR MATERIAL: THERMOPLASTIC POLYESTER, UL 94V-0 DAP MATERIAL AVAILABLE UPON REQUEST

**Contact Code 558** 

CONTACT MATERIAL; COPPER ALLOY CONTACT PLATING: GOLD ON THE MATING AREA, TIN PLATING ON THE CONTACT TAILS, NICKEL UNDERPLATE

## 845/895 SERIES HIGH TEMP CARD EDGE CONNECTOR CONTACT CODE 555,556,558,559,560 DIMENSIONS

YOUR CONNECTION TO QUALITY & SERVICE

Contact Code 559

|   | ACAD REFERENCE NO   | . 845-ENG-MASTER |
|---|---------------------|------------------|
|   | DRAWN: R.STA.MONICA | DATE:MAY.16/2017 |
|   | CHECKED:            | DATE:            |
|   | SCALE: 1:1          | SHEET 2 OF 2     |
| D | DRAWING NUMBER      | ISSUE            |