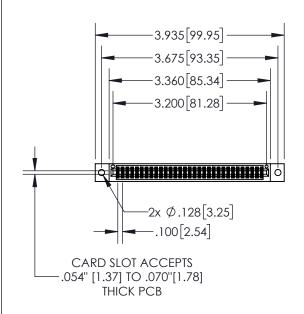

| 845/895 SERIES HIGH TEMP CARD EDGE CONNECTOR | R |
|----------------------------------------------|---|
| PART NUMBER: 895-062-541-502                 |   |

|   | DRAWN: R.STA.MONICA DATE:MAY.16, |         | Y.16/2017 |
|---|----------------------------------|---------|-----------|
|   | CHECKED:                         | DATE:   |           |
|   | SCALE: 1:2                       | SHEET 1 | OF 2      |
| D | DRAWING NUMBER                   |         | ISSUE     |
|   | 845-ENG-MASTER                   | 1       |           |

## **Contact Dimensions:** 541-Wire Wrap .025 Sq.(0.64 Sq.) - Tail LG=.750(19.05) .100 (2.54) Contact Spacing x .200 (5.08) Row Spacing

- INSULATOR MATERIAL: THERMOPLASTIC, UL 94V-0
- CONTACT MATERIAL; COPPER TIN ALLOY CONTACT PLATING: GOLD ON THE MATING AREA, TIN PLATING ON THE CONTACT TAILS, NICKEL UNDERPLATE