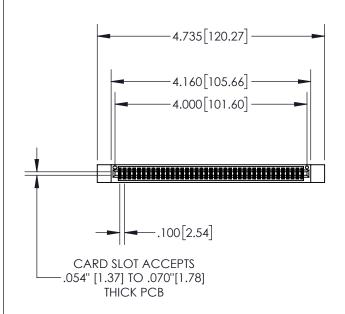

## **Contact Dimensions:**

560-Extender Board Bend (Code 523 Contacts) See Sheet 2 for Contact Code 555, 556, 558, 559, 560 Dimensions

- INSULATOR MATERIAL: THERMOPLASTIC, UL 94V-0
- CONTACT MATERIAL; COPPER TIN ALLOY CONTACT PLATING: GOLD ON THE MATING AREA, TIN PLATING ON THE CONTACT TAILS, NICKEL UNDERPLATE

| 845/895 SERIES HIGH TEMP CARD EDGE CONNECTOR |
|----------------------------------------------|
| PART NUMBER: 895-078-560-512                 |

|   | ACAD REFERENCE NO   | 845-ENG-MASTER   |
|---|---------------------|------------------|
|   | DRAWN: R.STA.MONICA | DATE:MAY.16/2017 |
|   | CHECKED:            | DATE:            |
|   | SCALE: 1:2          | SHEET 1 OF 2     |
| ) | DRAWING NUMBER      | ISSUE            |