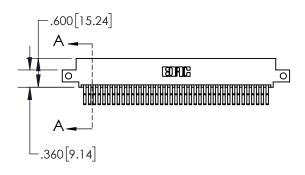

| 845/895 SERIES HIGH TEMP CARD EDGE CONNECTOR |
|----------------------------------------------|
| PART NUMBER: 895-078-560-512                 |

|   | ACAD REFERENCE NO   | 845-ENG-MASTER   |
|---|---------------------|------------------|
|   | DRAWN: R.STA.MONICA | DATE:MAY.16/2017 |
|   | CHECKED:            | DATE:            |
|   | SCALE: 1:2          | SHEET 1 OF 2     |
| ) | DRAWING NUMBER      | ISSUE            |