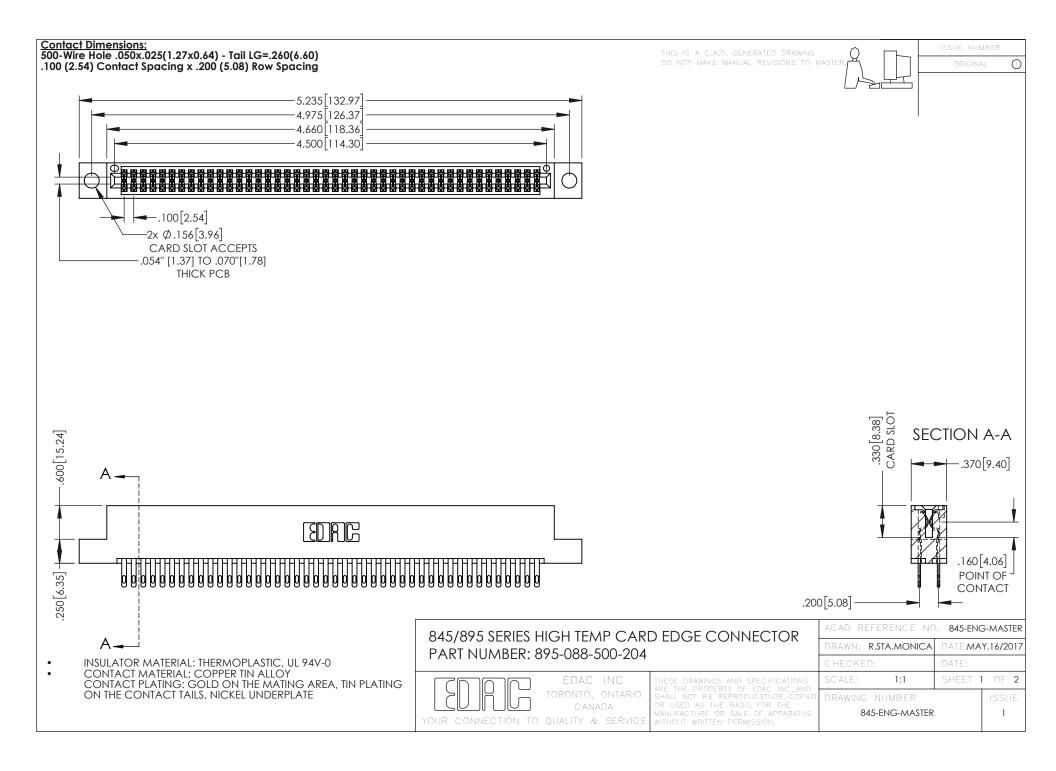

- INSULATOR MATERIAL: THERMOPLASTIC POLYESTER, UL 94V-0 DAP MATERIAL AVAILABLE UPON REQUEST
- CONTACT MATERIAL; COPPER ALLOY

**Contact Code 558** 

CONTACT PLATING: GOLD ON THE MATING AREA, TIN PLATING ON THE CONTACT TAILS, NICKEL UNDERPLATE

## 845/895 SERIES HIGH TEMP CARD EDGE CONNECTOR CONTACT CODE 555,556,558,559,560 DIMENSIONS

YOUR CONNECTION TO QUALITY & SERVICE

Contact Code 559

|   | ACAD REFERENCE NO   | . 845-ENG-MASTER |
|---|---------------------|------------------|
|   | DRAWN: R.STA.MONICA | DATE:MAY.16/2017 |
|   | CHECKED:            | DATE:            |
|   | SCALE: 1:1          | SHEET 2 OF 2     |
| D | DRAWING NUMBER      | ISSUE            |