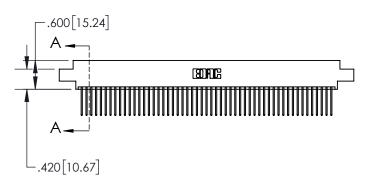

**Contact Dimensions:** 540-Wire Wrap .025 Sq.(0.64 Sq.) - Tail LG=.560(14.22) .100 (2.54) Contact Spacing x .200 (5.08) Row Spacing

.330[8.38]

**CARD SLOT** 

.150 3.8

.370 [9.40]

**SECTION A-A** 

.160 4.06 POINT OF