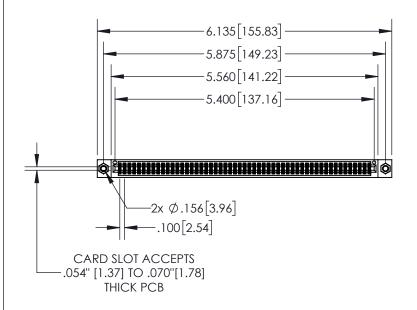

**Contact Dimensions:** 540-Wire Wrap .025 Sq.(0.64 Sq.) - Tail LG=.560(14.22) .100 (2.54) Contact Spacing x .200 (5.08) Row Spacing

.330[8.38]

**CARD SLOT** 

.150 3.8

.370 [9.40]

**SECTION A-A** 

.160 4.06 POINT OF

ACAD REFERENCE NO 845-FNG-MASTER

**-**.200 [5.08]

845-ENG-MASTER

INSULATOR MATERIAL: THERMOPLASTIC, UL 94V-0

CONTACT MATERIAL; COPPER TIN ALLOY
CONTACT PLATING: GOLD ON THE MATING AREA, TIN PLATING
ON THE CONTACT TAILS, NICKEL UNDERPLATE