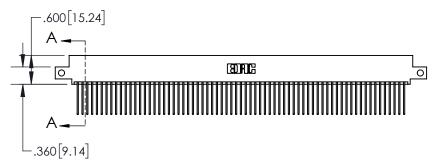

## 845/895 SERIES HIGH TEMP CARD EDGE CONNECTOR PART NUMBER: 895-138-542-512

EA, TIN PLATING

EDAC INC THE ARE SHA CANADA OR

THESE DRAWINGS AND SPECIFICATIONS
ARE THE PROPERTY OF EDAC INC., AND
SHALL NOT BE REPRODUCED, OR COPIED
OR USED AS THE BASIS FOR THE
MANUFACTURE OR SALE OF APPARATUS
WITHOUT WRITTEN PERMISSION.