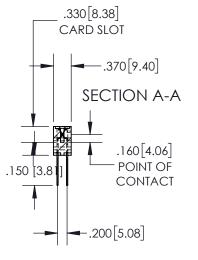

## 845/895 SERIES HIGH TEMP CARD EDGE CONNECTOR CONTACT CODE 555,556,558,559,560 DIMENSIONS

YOUR CONNECTION TO QUALITY & SERVICE

Contact Code 559

|   | ACAD REFERENCE NO. 845-ENG-MASTER |                  |  |  |
|---|-----------------------------------|------------------|--|--|
|   | DRAWN: R.STA.MONICA               | DATE:MAY.16/2017 |  |  |
|   | CHECKED:                          | DATE:            |  |  |
|   | SCALE: 1:1                        | SHEET 2 OF 2     |  |  |
| D | DRAWING NUMBER                    | ISSUE            |  |  |