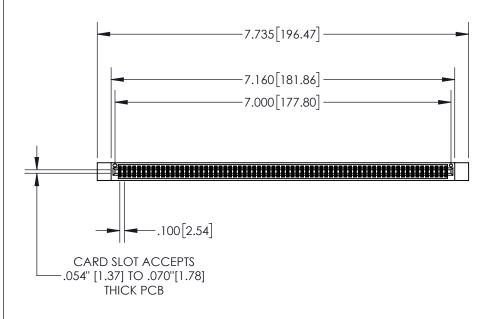

## Contact Dimensions: 542-Wire Wrap .025 Sq.(0.64 Sq.) - Tail LG=.645(16.38) .100 (2.54) Contact Spacing x .200 (5.08) Row Spacing

THIS IS A C.A.D. GENERATED DRAWING
DO NOT MAKE MANUAL REVISIONS TO MAS

## 845/895 SERIES HIGH TEMP CARD EDGE CONNECTOR PART NUMBER: 895-138-542-512

EA, TIN PLATING

EDAC INC THE ARE SHA CANADA OR

THESE DRAWINGS AND SPECIFICATIONS
ARE THE PROPERTY OF EDAC INC., AND
SHALL NOT BE REPRODUCED, OR COPIED
OR USED AS THE BASIS FOR THE
MANUFACTURE OR SALE OF APPARATUS
WITHOUT WRITTEN PERMISSION.