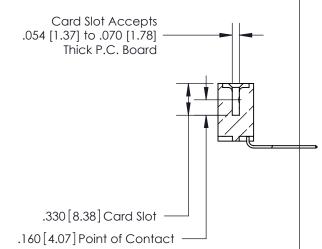

846/896 SERIES HIGH TEMP CARD EDGE CONNECTOR PART NUMBER: 896-016-559-104

YOUR CONNECTION TO QUALITY & SERVICE

**EDAC INC** TORONTO, ONTARIO CANADA

THESE DRAWINGS AND SPECIFICATIONS ARE THE PROPERTY OF EDAC INC.,AND SHALL NOT BE REPRODUCED, OR COPIED OR USED AS THE BASIS FOR THE MANUFACTURE OR SALE OF APPARATUS WITHOUT WRITTEN PERMISSION.