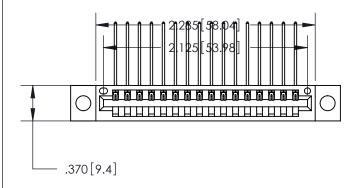

846/896 SERIES HIGH TEMP CARD EDGE CONNECTOR PART NUMBER: 896-016-559-104

YOUR CONNECTION TO QUALITY & SERVICE

**EDAC INC** TORONTO, ONTARIO CANADA

THESE DRAWINGS AND SPECIFICATIONS ARE THE PROPERTY OF EDAC INC.,AND SHALL NOT BE REPRODUCED, OR COPIED OR USED AS THE BASIS FOR THE MANUFACTURE OR SALE OF APPARATUS WITHOUT WRITTEN PERMISSION.

<u>Contact Dimensions:</u>
559-90 Degree Bend (Code 541 Contacts)
See Sheet 2 for Contact Code 555, 556, 558, 559, 560 Dimensions

THIS IS A C.A.D. GENERATED DRAWING DO NOT MAKE MANUAL REVISIONS TO MASTER.