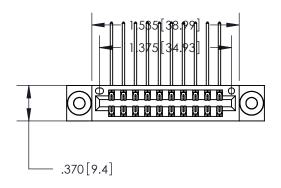

<u>Contact Dimensions:</u>
559-90 Degree Bend (Code 541 Contacts)
See Sheet 2 for Contact Code 555, 556, 558, 559, 560 Dimensions

THIS IS A C.A.D. GENERATED DRAWING DO NOT MAKE MANUAL REVISIONS TO MASTER.

Card Slot Accepts .054 [1.37] to .070 [1.78] Thick P.C. Board ISSUE NUMBER

ORIGINAL

1

ON THE CONTACT TAILS, NICKEL UNDERPLATE

INSULATOR MATERIAL: THERMOPLASTIC POLYESTER, UL 94V-0 CONTACT MATERIAL; COPPER, NICKEL, TIN ALLOY CA-725

CONTACT PLATING: GOLD ON THE MATING AREA, TIN-LEAD

846/896 SERIES HIGH TEMP CARD EDGE CONNECTOR PART NUMBER: 896-020-559-803

YOUR CONNECTION TO QUALITY & SERVICE

**EDAC INC** TORONTO, ONTARIO CANADA

THESE DRAWINGS AND SPECIFICATIONS ARE THE PROPERTY OF EDAC INC., AND SHALL NOT BE REPRODUCED, OR COPIED OR USED AS THE BASIS FOR THE MANUFACTURE OR SALE OF APPARATUS WITHOUT WRITTEN PERMISSION.

| ACAD REFERENCE NO. | 846-ENG-MASTER   |
|--------------------|------------------|
| DRAWN: J.LEE       | DATE: APR. 22/09 |
| CHECKED:           | DATE:            |
| SCALE: 1:1         | SHEET 1 OF 2     |
| DRAWING NUMBER     | ISSUE            |
| 846-ENG-MASTER     | 2 1              |