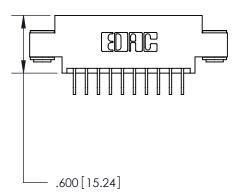

.330 [8.38] Card Slot .160 [4.07] Point of Contact —

THIS IS A C.A.D. GENERATED DRAWING DO NOT MAKE MANUAL REVISIONS TO MASTER.

ISSUE NUMBER

.165[4.19]

.375 [9.54]

ORIGINAL

1

.060 [1.52] .125(3.18) to .210(5.33) **Outside Tails** .125(3.18) to .210(5.33) **Outside Tails** 

**Contact Code 560** 

INSULATOR MATERIAL: THERMOPLASTIC POLYESTER, UL 94V-0 CONTACT MATERIAL; COPPER, NICKEL, TIN ALLOY CA-725 CONTACT PLATING: GOLD ON THE MATING AREA, TIN-LEAD ON THE CONTACT TAILS, NICKEL UNDERPLATE

**Contact Code 558** 

## 846/896 SERIES HIGH TEMP CARD EDGE CONNECTOR CONTACT CODE 555,556,558,559,560 DIMENSIONS

.150 [3.81]

YOUR CONNECTION TO QUALITY & SERVICE

**Contact Code 559** 

**EDAC INC** TORONTO, ONTARIO CANADA

THESE DRAWINGS AND SPECIFICATIONS ARE THE PROPERTY OF EDAC INC.,AND SHALL NOT BE REPRODUCED, OR COPIED OR USED AS THE BASIS FOR THE MANUFACTURE OR SALE OF APPARATUS WITHOUT WRITTEN PERMISSION.

| ACAD REFERENCE NO. | 846-ENG-MASTER   |
|--------------------|------------------|
| DRAWN: J.LEE       | DATE: APR. 22/09 |
| CHECKED:           | DATE:            |
| SCALE: 1:1         | SHEET 2 OF 2     |
| DRAWING NUMBER     | ISSUE            |
| 846-ENG-MASTER     | 1                |