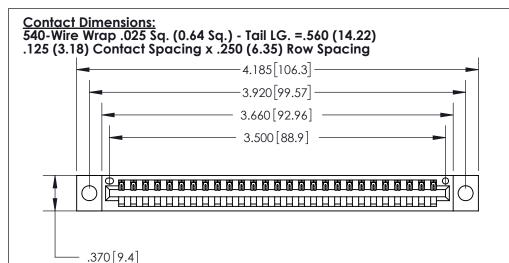

THIS IS A C.A.D. GENERATED DRAWING DO NOT MAKE MANUAL REVISIONS TO MASTER.

Card Slot Accepts .054 [1.37] to .070 [1.78] Thick P.C. Board

.330 [8.38] Card Slot .160 [4.07] Point of Contact - ISSUE NUMBER ORIGINAL

.600 [15.24]

INSULATOR MATERIAL: THERMOPLASTIC POLYESTER, UL 94V-0 CONTACT MATERIAL; COPPER, NICKEL, TIN ALLOY CA-725

CONTACT PLATING: GOLD ON THE MATING AREA, TIN-LEAD

ON THE CONTACT TAILS, NICKEL UNDERPLATE

846/896 SERIES HIGH TEMP CARD EDGE CONNECTOR PART NUMBER: 896-027-540-604

YOUR CONNECTION TO QUALITY & SERVICE

**EDAC INC** TORONTO, ONTARIO CANADA

THESE DRAWINGS AND SPECIFICATIONS ARE THE PROPERTY OF EDAC INC.,AND SHALL NOT BE REPRODUCED, OR COPIED OR USED AS THE BASIS FOR THE MANUFACTURE OR SALE OF APPARATUS WITHOUT WRITTEN PERMISSION.

| ACAD REFERENCE NO. | 846-ENG-MASTER   |  |
|--------------------|------------------|--|
| DRAWN: J.LEE       | DATE: APR. 22/09 |  |
| CHECKED:           | DATE:            |  |
| SCALE: 1:1         | SHEET 1 OF 2     |  |
| DRAWING NUMBER     | ISSUE            |  |
| 846-ENG-MASTER     | 1                |  |