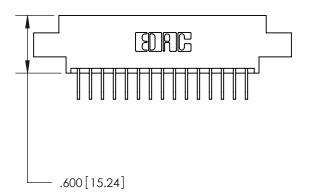

THIS IS A C.A.D. GENERATED DRAWING DO NOT MAKE MANUAL REVISIONS TO MASTER.

ISSUE NUMBER ORIGINAL

846/896 SERIES HIGH TEMP CARD EDGE CONNECTOR PART NUMBER: 896-030-558-802

**EDAC INC** TORONTO, ONTARIO CANADA

THIS IS A C.A.D. GENERATED DRAWING DO NOT MAKE MANUAL REVISIONS TO MASTER.

ISSUE NUMBER

.165[4.19]

.375 [9.54]

ORIGINAL

1

.060 [1.52] .125(3.18) to .210(5.33) **Outside Tails** .125(3.18) to .210(5.33) **Outside Tails** 