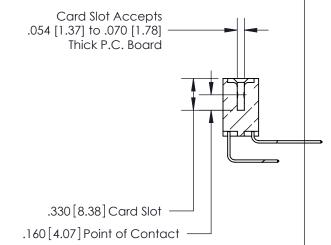

**Contact Code 558** 

## 846/896 SERIES HIGH TEMP CARD EDGE CONNECTOR CONTACT CODE 555,556,558,559,560 DIMENSIONS

.150 [3.81]

YOUR CONNECTION TO QUALITY & SERVICE

**Contact Code 559** 

**EDAC INC** TORONTO, ONTARIO CANADA

THESE DRAWINGS AND SPECIFICATIONS ARE THE PROPERTY OF EDAC INC.,AND SHALL NOT BE REPRODUCED, OR COPIED OR USED AS THE BASIS FOR THE MANUFACTURE OR SALE OF APPARATUS WITHOUT WRITTEN PERMISSION.