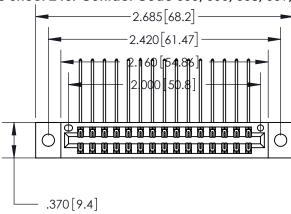

<u>Contact Dimensions:</u>
558-90 Degree Bend (Code 541 Contacts)
See Sheet 2 for Contact Code 555, 556, 558, 559, 560 Dimensions

INSULATOR MATERIAL: THERMOPLASTIC POLYESTER, UL 94V-0 CONTACT MATERIAL; COPPER, NICKEL, TIN ALLOY CA-725 CONTACT PLATING: GOLD ON THE MATING AREA, TIN-LEAD ON THE CONTACT TAILS, NICKEL UNDERPLATE

THIS IS A C.A.D. GENERATED DRAWING DO NOT MAKE MANUAL REVISIONS TO MASTER.

ISSUE NUMBER ORIGINAL

846/896 SERIES HIGH TEMP CARD EDGE CONNECTOR PART NUMBER: 896-030-558-802

**EDAC INC** TORONTO, ONTARIO CANADA