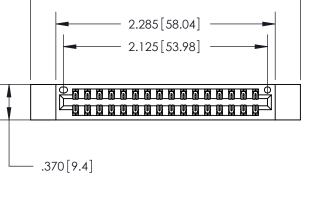

Contact Dimensions: 521-P.C. Tail .025 Sq. (0.64 Sq.) - Tail LG. =.150 (3.81) .125 (3.18) Contact Spacing x .250 (6.35) Row Spacing -2.810<sup>[71.37]</sup>-2.285 [58.04] 2.125 [53.98]

INSULATOR MATERIAL: THERMOPLASTIC POLYESTER, UL 94V-0 CONTACT MATERIAL; COPPER, NICKEL, TIN ALLOY CA-725 CONTACT PLATING: GOLD ON THE MATING AREA, TIN-LEAD ON THE CONTACT TAILS, NICKEL UNDERPLATE

THIS IS A C.A.D. GENERATED DRAWING DO NOT MAKE MANUAL REVISIONS TO MASTER.

ISSUE NUMBER ORIGINAL

846/896 SERIES HIGH TEMP CARD EDGE CONNECTOR PART NUMBER: 896-032-521-812

**EDAC INC** TORONTO, ONTARIO CANADA