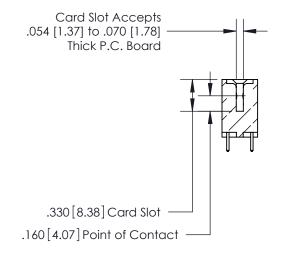

**Contact Code 558** 

## 846/896 SERIES HIGH TEMP CARD EDGE CONNECTOR CONTACT CODE 555,556,558,559,560 DIMENSIONS

.150 [3.81]

YOUR CONNECTION TO QUALITY & SERVICE

**Contact Code 559** 

**EDAC INC** TORONTO, ONTARIO CANADA

THESE DRAWINGS AND SPECIFICATIONS ARE THE PROPERTY OF EDAC INC.,AND SHALL NOT BE REPRODUCED, OR COPIED OR USED AS THE BASIS FOR THE MANUFACTURE OR SALE OF APPARATUS WITHOUT WRITTEN PERMISSION.