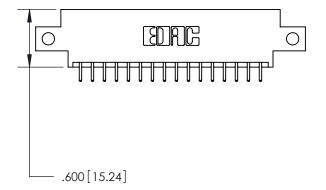

THIS IS A C.A.D. GENERATED DRAWING DO NOT MAKE MANUAL REVISIONS TO MASTER.

ISSUE NUMBER ORIGINAL

846/896 SERIES HIGH TEMP CARD EDGE CONNECTOR PART NUMBER: 896-032-521-812

**EDAC INC** TORONTO, ONTARIO CANADA

THIS IS A C.A.D. GENERATED DRAWING DO NOT MAKE MANUAL REVISIONS TO MASTER.

ISSUE NUMBER

.165[4.19]

.375 [9.54]

ORIGINAL

1

.060 [1.52] .125(3.18) to .210(5.33) **Outside Tails** .125(3.18) to .210(5.33) **Outside Tails** 