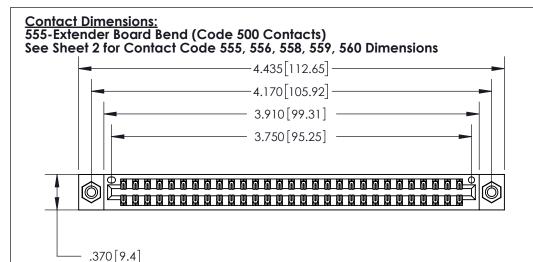

846/896 SERIES HIGH TEMP CARD EDGE CONNECTOR PART NUMBER: 896-058-555-808

YOUR CONNECTION TO QUALITY & SERVICE

**EDAC INC** TORONTO, ONTARIO CANADA

THESE DRAWINGS AND SPECIFICATIONS ARE THE PROPERTY OF EDAC INC.,AND SHALL NOT BE REPRODUCED, OR COPIED OR USED AS THE BASIS FOR THE MANUFACTURE OR SALE OF APPARATUS WITHOUT WRITTEN PERMISSION.

THIS IS A C.A.D. GENERATED DRAWING DO NOT MAKE MANUAL REVISIONS TO MASTER.

ISSUE NUMBER

ORIGINAL

Card Slot Accepts .054 [1.37] to .070 [1.78] Thick P.C. Board .330 [8.38] Card Slot

.160 [4.07] Point of Contact -

.600 [15.24]

INSULATOR MATERIAL: THERMOPLASTIC POLYESTER, UL 94V-0 CONTACT MATERIAL; COPPER, NICKEL, TIN ALLOY CA-725 CONTACT PLATING: GOLD ON THE MATING AREA, TIN-LEAD

ON THE CONTACT TAILS, NICKEL UNDERPLATE