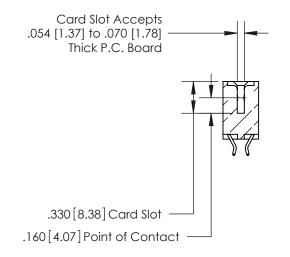

THIS IS A C.A.D. GENERATED DRAWING DO NOT MAKE MANUAL REVISIONS TO MASTER.

ISSUE NUMBER

.165[4.19]

ORIGINAL

1

.060 [1.52] .150 [3.81] .125(3.18) to .210(5.33)

.375 [9.54] .125(3.18) to .210(5.33)

**Contact Code 558** 

**Contact Code 559** 

**Contact Code 560** 

INSULATOR MATERIAL: THERMOPLASTIC POLYESTER, UL 94V-0 CONTACT MATERIAL; COPPER, NICKEL, TIN ALLOY CA-725 CONTACT PLATING: GOLD ON THE MATING AREA, TIN-LEAD ON THE CONTACT TAILS, NICKEL UNDERPLATE