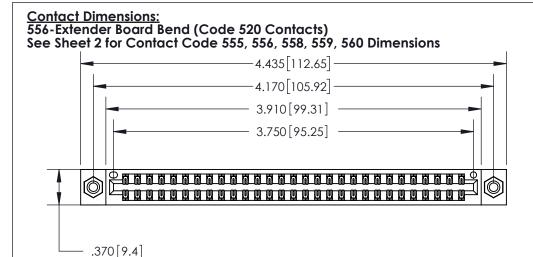

| 846/896 SERIES HIGH TEMP CARD EDGE CONNECTOF |
|----------------------------------------------|
| PART NUMBER: 896-058-556-208                 |

YOUR CONNECTION TO QUALITY & SERVICE

**EDAC INC** TORONTO, ONTARIO CANADA

THESE DRAWINGS AND SPECIFICATIONS ARE THE PROPERTY OF EDAC INC.,AND SHALL NOT BE REPRODUCED, OR COPIED OR USED AS THE BASIS FOR THE MANUFACTURE OR SALE OF APPARATUS WITHOUT WRITTEN PERMISSION.

| ACAD REFERENCE NO. | 846-ENG-MASTER   |  |
|--------------------|------------------|--|
| DRAWN: J.LEE       | DATE: APR. 22/09 |  |
| CHECKED:           | DATE:            |  |
| SCALE: 1:1         | SHEET 1 OF 2     |  |
| DRAWING NUMBER     | ISSUE            |  |
| 846-ENG-MASTER     | 1                |  |