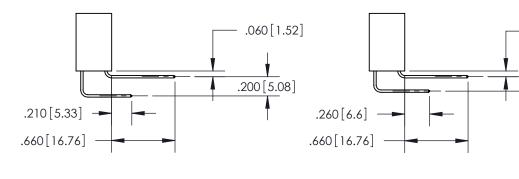

## 846/896 SERIES HIGH TEMP CARD EDGE CONNECTOR CONTACT CODE 555,556,558,559,560 DIMENSIONS

YOUR CONNECTION TO QUALITY & SERVICE

**EDAC INC** TORONTO, ONTARIO CANADA

THESE DRAWINGS AND SPECIFICATIONS ARE THE PROPERTY OF EDAC INC.,AND SHALL NOT BE REPRODUCED, OR COPIED OR USED AS THE BASIS FOR THE MANUFACTURE OR SALE OF APPARATUS WITHOUT WRITTEN PERMISSION.

THIS IS A C.A.D. GENERATED DRAWING DO NOT MAKE MANUAL REVISIONS TO MASTER.

ISSUE NUMBER

.165[4.19]

ORIGINAL

1

.060 [1.52] .150 [3.81] .125(3.18) to .210(5.33)

.375 [9.54] .125(3.18) to .210(5.33)

**Contact Code 558** 

**Contact Code 559** 

**Contact Code 560** 

INSULATOR MATERIAL: THERMOPLASTIC POLYESTER, UL 94V-0 CONTACT MATERIAL; COPPER, NICKEL, TIN ALLOY CA-725 CONTACT PLATING: GOLD ON THE MATING AREA, TIN-LEAD ON THE CONTACT TAILS, NICKEL UNDERPLATE