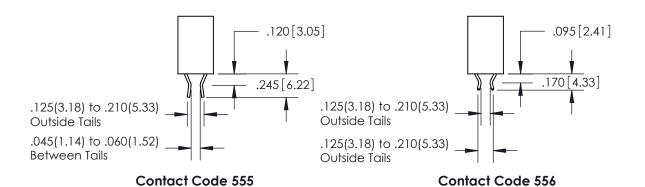

## 846/896 SERIES HIGH TEMP CARD EDGE CONNECTOR CONTACT CODE 555,556,558,559,560 DIMENSIONS

YOUR CONNECTION TO QUALITY & SERVICE

**EDAC INC** TORONTO, ONTARIO CANADA

THESE DRAWINGS AND SPECIFICATIONS ARE THE PROPERTY OF EDAC INC.,AND SHALL NOT BE REPRODUCED, OR COPIED OR USED AS THE BASIS FOR THE MANUFACTURE OR SALE OF APPARATUS WITHOUT WRITTEN PERMISSION.

THIS IS A C.A.D. GENERATED DRAWING DO NOT MAKE MANUAL REVISIONS TO MASTER.

ORIGINAL

- INSULATOR MATERIAL: THERMOPLASTIC POLYESTER, UL 94V-0 CONTACT MATERIAL; COPPER, NICKEL, TIN ALLOY CA-725
- CONTACT PLATING: GOLD ON THE MATING AREA, TIN-LEAD ON THE CONTACT TAILS, NICKEL UNDERPLATE

**Contact Code 559** 

**Contact Code 560** 

INSULATOR MATERIAL: THERMOPLASTIC POLYESTER, UL 94V-0 CONTACT MATERIAL; COPPER, NICKEL, TIN ALLOY CA-725 CONTACT PLATING: GOLD ON THE MATING AREA, TIN-LEAD ON THE CONTACT TAILS, NICKEL UNDERPLATE