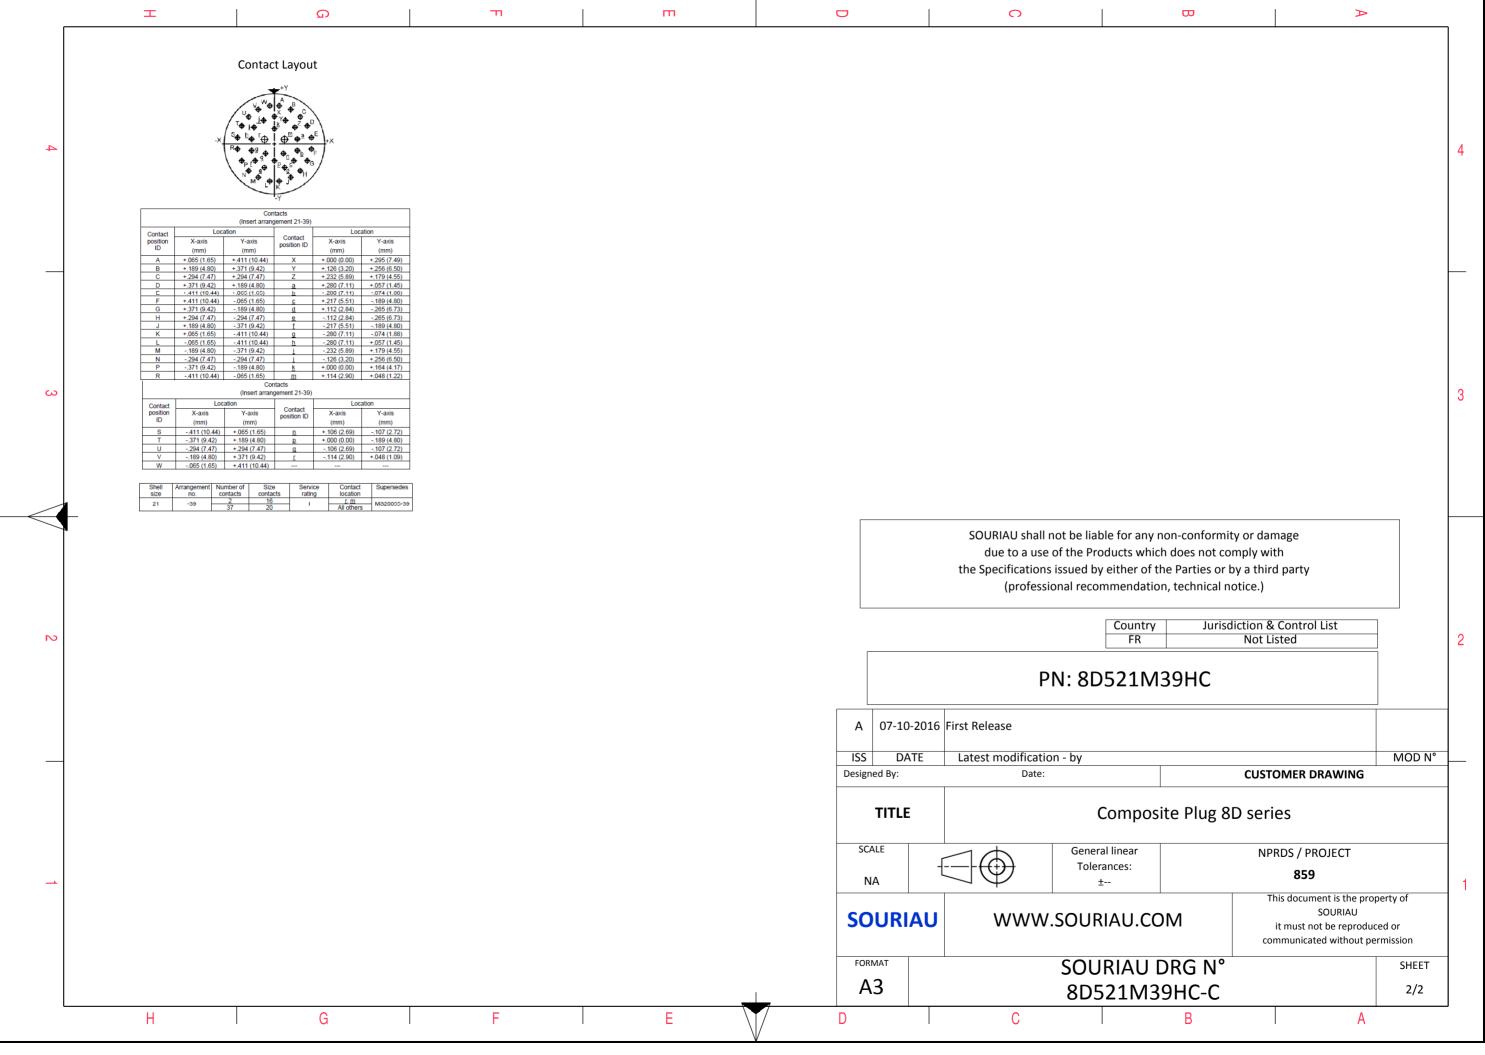

| <u>ב</u> ا                                                                                                                                                   | П                                                | m                                   |                                                                                                                                                                        |                                                                                                                                                                                                                                                       | 0             |                                    | >                                                                                        |        |
|--------------------------------------------------------------------------------------------------------------------------------------------------------------|--------------------------------------------------|-------------------------------------|------------------------------------------------------------------------------------------------------------------------------------------------------------------------|-------------------------------------------------------------------------------------------------------------------------------------------------------------------------------------------------------------------------------------------------------|---------------|------------------------------------|------------------------------------------------------------------------------------------|--------|
|                                                                                                                                                              |                                                  |                                     |                                                                                                                                                                        |                                                                                                                                                                                                                                                       |               |                                    |                                                                                          |        |
|                                                                                                                                                              |                                                  |                                     |                                                                                                                                                                        |                                                                                                                                                                                                                                                       | LAYOU         | T SHOWN AS EXAMPLE                 |                                                                                          |        |
|                                                                                                                                                              | Keying Shown a                                   | as example                          |                                                                                                                                                                        |                                                                                                                                                                                                                                                       |               |                                    |                                                                                          |        |
| CHARACTERISTICS-Standard : Based on MIL-DTL-38999 Series III-Shell Material: Composite-Shell Plating: Nickel-Insulator: Thermoplastic-Contacts: Copper Alloy | ØS41.7 MaxZ'31.5 MaxVV THREADM31x1-6goper AlloyV |                                     |                                                                                                                                                                        | SOURIAU shall not be liable for any non-conformity or damage<br>due to a use of the Products which does not comply with<br>the Specifications issued by either of the Parties or by a third party<br>(professional recommendation, technical notice.) |               |                                    |                                                                                          |        |
| -Seals & Grommet : Silicon Elastomer<br>-Contact Plating : Gold over copper Alloy 0.8µm minimum                                                              |                                                  |                                     |                                                                                                                                                                        |                                                                                                                                                                                                                                                       |               | Country Juriso<br>FR               | diction & Control List<br>Not Listed                                                     | ]      |
| -Durability : 500 Mating cycles<br>-Delivered with Souriau contacts and Accessories                                                                          |                                                  |                                     |                                                                                                                                                                        |                                                                                                                                                                                                                                                       | PN            | 8D521M39HC                         |                                                                                          |        |
| -Temperature Range : -65°C to +200°C<br>-Salt Spray : 2000 hours                                                                                             |                                                  |                                     | A                                                                                                                                                                      | 07-10-2016                                                                                                                                                                                                                                            | First Release |                                    |                                                                                          |        |
|                                                                                                                                                              |                                                  |                                     | A       07-10-2016       First Release       MO         ISS       DATE       Latest modification - by       MO         Designed By:       Date:       CUSTOMER DRAWING | MOD N°                                                                                                                                                                                                                                                |               |                                    |                                                                                          |        |
|                                                                                                                                                              |                                                  |                                     |                                                                                                                                                                        | TITLE                                                                                                                                                                                                                                                 |               | Composite Plug 8                   | D series                                                                                 |        |
| BASIC SERIES: 8D 5 - 21 M<br>SHELL TYPE : Plug with RFI Shielding                                                                                            | 39 H C                                           |                                     |                                                                                                                                                                        | CALE -                                                                                                                                                                                                                                                |               | General linear<br>Tolerances:<br>± | NPRDS / PROJECT<br><b>859</b>                                                            |        |
| CONTACT TYPE : Standard Crimp Contact SHELL SIZE : 21                                                                                                        |                                                  | ORIENT.<br>CONTACT TYPE : PIN (1500 |                                                                                                                                                                        | OURIAU                                                                                                                                                                                                                                                | www.so        | DURIAU.COM                         | This document is the pro<br>SOURIAU<br>it must not be reprodu<br>communicated without pe | ced or |
| PLATING : M = Nickel                                                                                                                                         | L                                                | CONTACT LAYOL                       | JT : 21-39                                                                                                                                                             |                                                                                                                                                                                                                                                       |               | OURIAU DRG N°                      |                                                                                          | SHEET  |
|                                                                                                                                                              |                                                  | 1                                   |                                                                                                                                                                        | <b>-</b> J                                                                                                                                                                                                                                            |               | 8D521M39HC-C                       |                                                                                          | 1/2    |