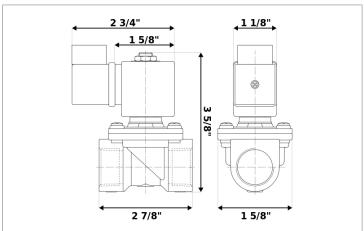

## **DKSV097**

Normally closed, pilot operated, 2-way solenoid valve with brass body and 1/2" connections

| Valve                |                                       |  |
|----------------------|---------------------------------------|--|
| Pipe size:           | 1/2" NPT                              |  |
| Operating pressure:  | 2–300 psi                             |  |
| Flow coefficient:    | 1.8 Cv                                |  |
| Media temperature:   | 15–195 °F                             |  |
| Ambient temperature: | -5–140 °F                             |  |
| Suggested usage:     | Air, inert gas, water                 |  |
| Operation:           | 2-way, normally closed solenoid valve |  |
| Mechanism:           | Pilot operated                        |  |
| Manual override:     | No                                    |  |
| Pipe gender:         | Female                                |  |
| Orifice size:        | 3/8"                                  |  |
| Media viscosity:     | 12 cSt                                |  |