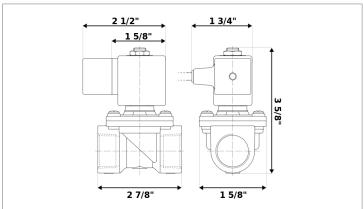

## **DKSV112**

Normally closed, pilot operated, 2-way solenoid valve with brass body and 1/2" connections

| Valve                |                                       |  |
|----------------------|---------------------------------------|--|
| Pipe size:           | 1/2" NPT                              |  |
| Operating pressure:  | 2–150 psi                             |  |
| Flow coefficient:    | 1.8 Cv                                |  |
| Media temperature:   | 15–280 °F                             |  |
| Ambient temperature: | 15–105 °F                             |  |
| Suggested usage:     | Air, inert gas, synthetic oils, water |  |
| Operation:           | 2-way, normally closed solenoid valve |  |
| Mechanism:           | Pilot operated                        |  |
| Manual override:     | No                                    |  |
| Pipe gender:         | Female                                |  |
| Orifice size:        | 3/8"                                  |  |
| Design pressure:     | 300 psi                               |  |
| Media viscosity:     | 12 cSt                                |  |