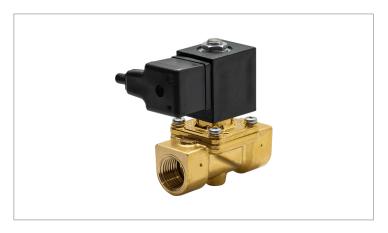

## **DKSV112**

Normally closed, pilot operated, 2-way solenoid valve with brass body and 1/2" connections

| Valve                |                                       |  |
|----------------------|---------------------------------------|--|
| Pipe size:           | 1/2" NPT                              |  |
| Operating pressure:  | 2–150 psi                             |  |
| Flow coefficient:    | 1.8 Cv                                |  |
| Media temperature:   | 15–280 °F                             |  |
| Ambient temperature: | 15–105 °F                             |  |
| Suggested usage:     | Air, inert gas, synthetic oils, water |  |
| Operation:           | 2-way, normally closed solenoid valve |  |
| Mechanism:           | Pilot operated                        |  |
| Manual override:     | No                                    |  |
| Pipe gender:         | Female                                |  |
| Orifice size:        | 3/8"                                  |  |
| Design pressure:     | 300 psi                               |  |
| Media viscosity:     | 12 cSt                                |  |