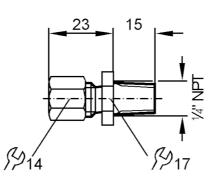

## Progressive ring fitting

PROGRESSIVE RG FITTING D6 NPT

| Application                  |       |                                                                                                               |
|------------------------------|-------|---------------------------------------------------------------------------------------------------------------|
| Installation                 |       | Progressive ring fitting                                                                                      |
| Pressure rating              | [bar] | 50                                                                                                            |
| Tests / approvals            |       |                                                                                                               |
| Pressure Equipment Directive |       | A possible classification to PED depends on the application and has to be carried out by the user / operator. |
| Safety instructions          |       | The compatibility between medium and product material has to be checked in all applications.                  |
| Mechanical data              |       |                                                                                                               |
| Weight                       | [g]   | 42.5                                                                                                          |
| Materials                    |       | stainless steel (1.4571/316Ti )                                                                               |
| Sensor connection            |       | Ø 6 mm                                                                                                        |
| Process connection           |       | threaded connection 1/4" NPT                                                                                  |
| Remarks                      |       |                                                                                                               |
| Pack quantity                |       | 1 pcs.                                                                                                        |