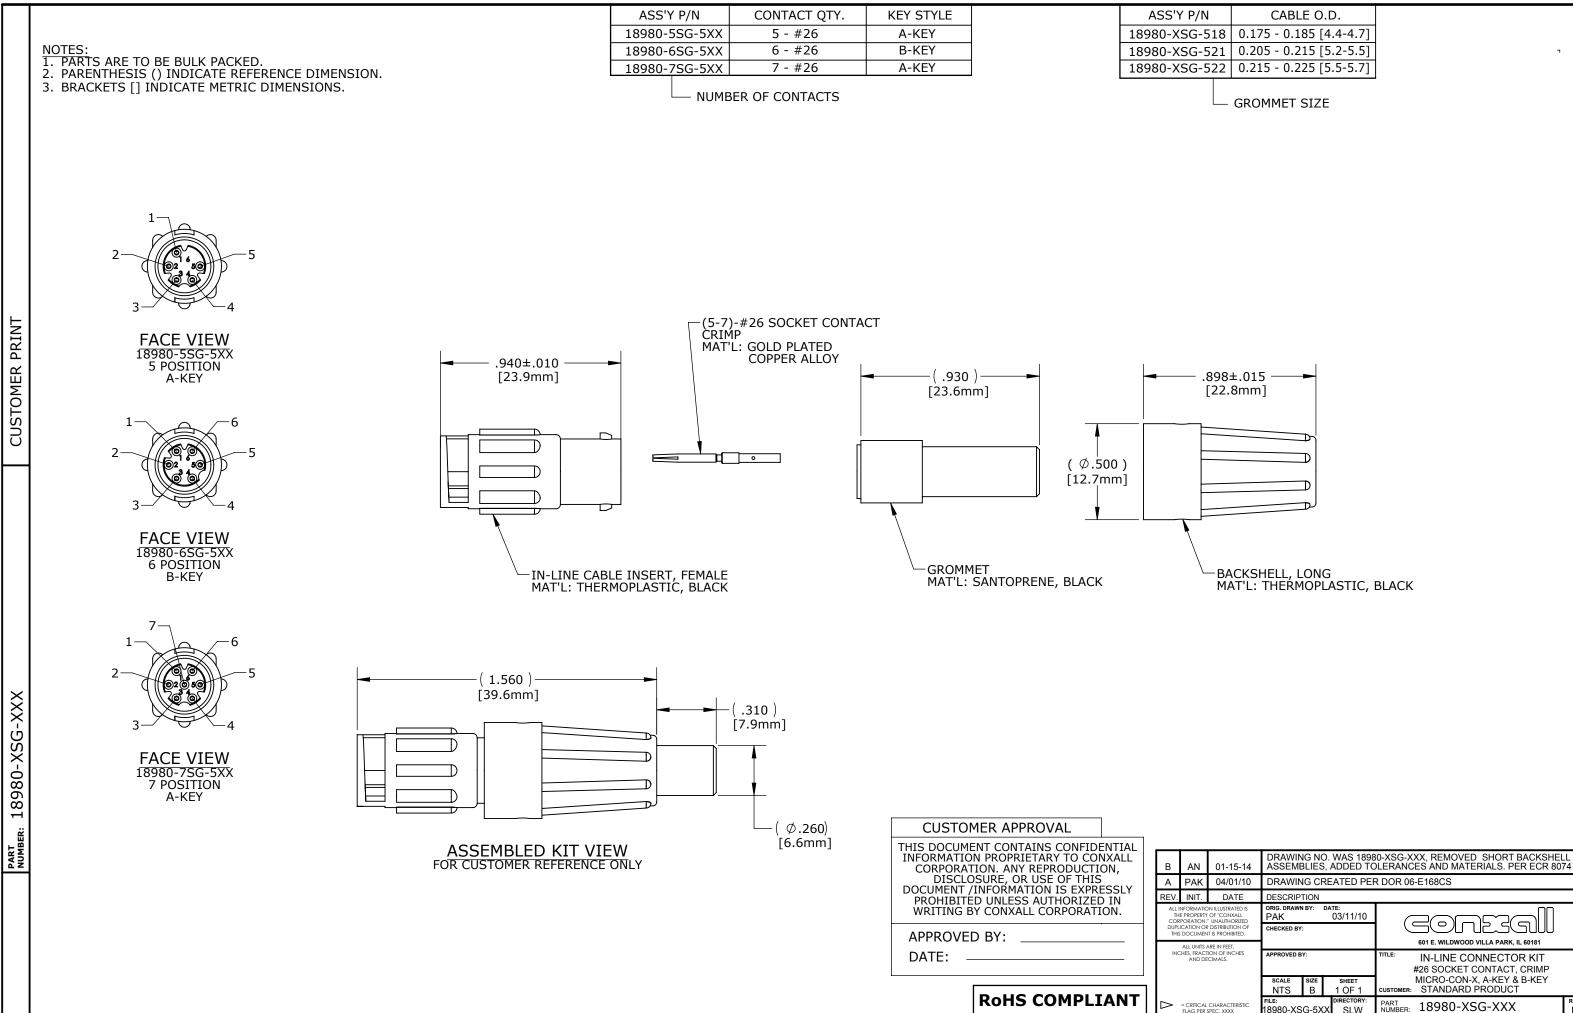

CUSTOMER PRINT

18980-XSG-XXX

|                                                                                                                                                                                 | AN    | 01-15-14                                         |                                                      |                 |                                                                                                                       | 0-XSG-XXX, REMOVED SHORT BACKSHELI<br>DLERANCES AND MATERIALS. PER ECR 807 |          |
|---------------------------------------------------------------------------------------------------------------------------------------------------------------------------------|-------|--------------------------------------------------|------------------------------------------------------|-----------------|-----------------------------------------------------------------------------------------------------------------------|----------------------------------------------------------------------------|----------|
|                                                                                                                                                                                 | PAK   | 04/01/10                                         | DRAWIN                                               | R DOR 06-E168CS |                                                                                                                       |                                                                            |          |
| V.                                                                                                                                                                              | INIT. | DATE                                             | DESCRIPTION                                          |                 |                                                                                                                       |                                                                            |          |
| LL INFORMATION ILLUSTRATED IS<br>THE PROPERTY OF "CONXALL<br>ORPORATION." UNAUTHORIZED<br>PUICATION OR DISTRIBUTION OF<br>HIS DOCUMENT IS PROHIBITED.<br>ALL UNITS ARE IN FEET. |       |                                                  | ORIG. DRAWN BY: DATE:<br>PAK 03/11/10<br>CHECKED BY: |                 |                                                                                                                       | GONERAII<br>601 E. WILDWOOD VILLA PARK, IL 60181                           |          |
| INCHES, FRACTION OF INCHES<br>AND DECIMALS.                                                                                                                                     |       | APPROVED BY:<br>SCALE SIZE SHEET<br>NTS B 1 OF 1 |                                                      |                 | TITLE: IN-LINE CONNECTOR KIT<br>#26 SOCKET CONTACT, CRIMP<br>MICRO-CON-X, A-KEY & B-KEY<br>CUSTOMER: STANDARD PRODUCT |                                                                            |          |
| = CRITICAL CHARACTERISTIC                                                                                                                                                       |       |                                                  |                                                      |                 |                                                                                                                       | PART 18980-XSG-XXX                                                         | REV<br>D |