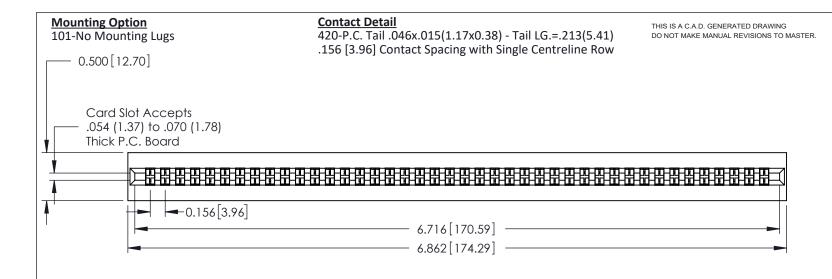

ISSUE NUMBER

ORIGINAL

**See Accompanying Pages for: Mounting Options** 

306 / 316 / 356 Card Edge Connector Part Number: 306-042-420-101

YOUR CONNECTION TO QUALITY & SERVICE

**EDAC INC** TORONTO, ONTARIO CANADA