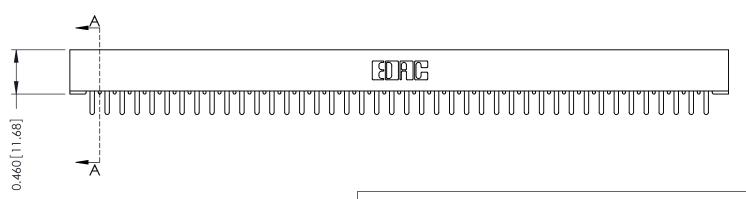

ISSUE NUMBER

ORIGINAL

**See Accompanying Pages for: Mounting Options** 

306 / 316 / 356 Card Edge Connector Part Number: 306-042-420-101

YOUR CONNECTION TO QUALITY & SERVICE

**EDAC INC** TORONTO, ONTARIO CANADA