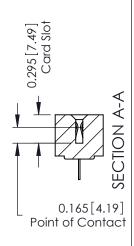

ISSUE NUMBER

ORIGINAL

**See Accompanying Pages for: Mounting Options** 

306 / 316 / 356 Card Edge Connector Part Number: 306-042-420-101

YOUR CONNECTION TO QUALITY & SERVICE

**EDAC INC** TORONTO, ONTARIO CANADA

THESE DRAWINGS AND SPECIFICATIONS ARE THE PROPERTY OF EDAC INC.,AND SHALL NOT BE REPRODUCED, OR COPIED OR USED AS THE BASIS FOR THE MANUFACTURE OR SALE OF APPARATUS WITHOUT WRITTEN PERMISSION.

| ACAD REFERENCE NO. | 306 ENG MASTER    |
|--------------------|-------------------|
| DRAWN: J.LEE       | DATE: SEPT. 14/09 |
| CHECKED:           | DATE:             |
| SCALE: NTS         | SHEET 1 OF 2      |
| DRAWING NUMBER     | ISSUE             |
| 306 Assembly       | 1                 |