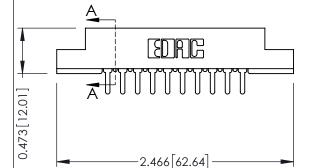

THIS IS A C.A.D. GENERATED DRAWING

ER.

ISSUE NUMBER

**SECTION A-A** 

ORIGINAL

See Accompanying Pages for:

- Contact Bend Details
- Mounting Options

Part Number: 307-010-525-108