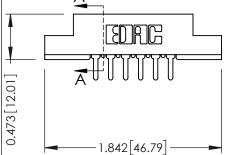

## **SECTION A-A**

.095 [2.41] Point of Contact (FROM BTM OF SLOT) Card Slot Accepts .054 [1.37] to .070 [1.78] Thick P.C. Board

**See Accompanying Pages for:** 

- **Contact Bend Details**
- **Mounting Options**