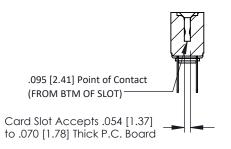

Mounting Option
.116 (2.95) I.D. Floating Eyelets

**Contact Detail** 

PC Tail .046x.013(1.17x0.33) - Tail LG=.358(9.09) .156 [3.96] Contact Spacing x .200 [5.08] Row Spacing THIS IS A C.A.D. GENERATED DRAWING

ER.

ISSUE NUMBER

ORIGINAL





## **See Accompanying Pages for:**

- Contact Bend Details
- Mounting Options

## SECTION A-A

307 ENG MASTER
DATE: AUG. 11/09

SHEET 1 OF 3



J.LEE

307 Assembly

NTS

| 307 / 357 Card Edge Connector                                                                                         | ACAD R            |
|-----------------------------------------------------------------------------------------------------------------------|-------------------|
| Part Number: 307-014-422-203                                                                                          | DRAWN:            |
| FUIT NUTTIDEL. 307-014-422-203                                                                                        | CHECKE            |
| EDAC INC THESE DRAWINGS AND SPECIF                                                                                    |                   |
| TORONTO, ONTARIO  ARE THE PROPERTY OF EDAC SHALL NOT BE REPR