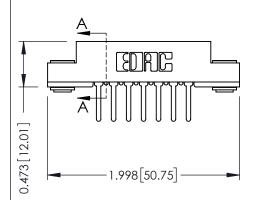

## SECTION A-A

307 ENG MASTER
DATE: AUG. 11/09

SHEET 1 OF 3

J.LEE

307 Assembly

NTS

| 307 / 357 Card Edge Connector                                                                                         | ACAD R            |
|-----------------------------------------------------------------------------------------------------------------------|-------------------|
| Part Number: 307-014-422-203                                                                                          | DRAWN:            |
| FUIT NUTTIDEL. 307-014-422-203                                                                                        | CHECKE            |
| EDAC INC THESE DRAWINGS AND SPECIF                                                                                    |                   |
| TORONTO, ONTARIO  ARE THE PROPERTY OF EDAC SHALL NOT BE REPRODUCED. OR USED AS THE BASIS FOR MANUFACTURE OR SALE OF A | OR COPIED DRAWING |
| YOUR CONNECTION TO QUALITY & SERVICE WITHOUT WRITTEN PERMISSION                                                       | ۷.                |