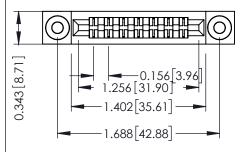

Mounting Option
.116 (2.95) I.D. Floating Eyelets

**Contact Detail** 

PC Tail .046x.013(1.17x0.33) - Tail LG=.358(9.09) .156 [3.96] Contact Spacing x .200 [5.08] Row Spacing THIS IS A C.A.D. GENERATED DRAWING