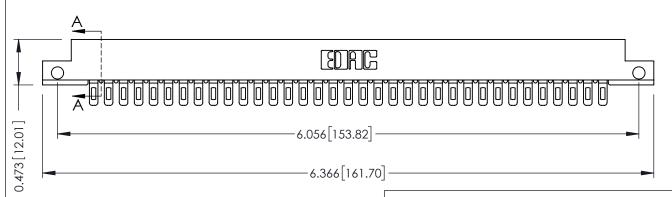

## **SECTION A-A**

**See Accompanying Pages for:** 

- **Contact Bend Details**
- **Mounting Options**

307 / 357 Card Edge Connector Part Number: 307-035-401-112

YOUR CONNECTION TO QUALITY & SERVICE

**EDAC INC** TORONTO, ONTARIO CANADA