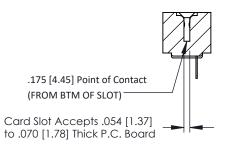

**Mounting Option Contact Detail** 

.128 (3.25) Dia. Side Mounting Holes Wire Hole .089x.014(2.29x0.36) - Tail LG=.213(5.41)

.156 [3.96] Contact Spacing x .200 [5.08] Row Spacing

THIS IS A C.A.D. GENERATED DRAWING DO NOT MAKE MANUAL REVISIONS TO MASTER.