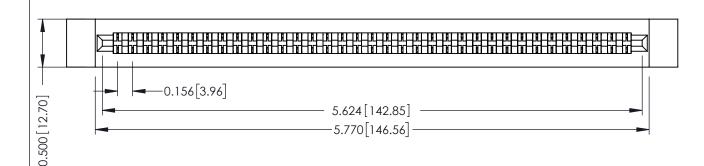

**Mounting Option Contact Detail** 

.128 (3.25) Dia. Side Mounting Holes Wire Hole .089x.014(2.29x0.36) - Tail LG=.213(5.41)

.156 [3.96] Contact Spacing x .200 [5.08] Row Spacing

THIS IS A C.A.D. GENERATED DRAWING DO NOT MAKE MANUAL REVISIONS TO MASTER.