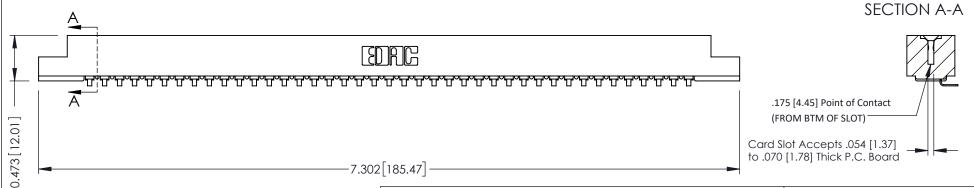

**Mounting Option** .156 (3.96) Dia. Mounting Holes

**Contact Detail** 

90 Degree Bend (Code 421 Contacts) .156 [3.96] Contact Spacing x .200 [5.08] Row Spacing

THIS IS A C.A.D. GENERATED DRAWING DO NOT MAKE MANUAL REVISIONS TO MASTER.