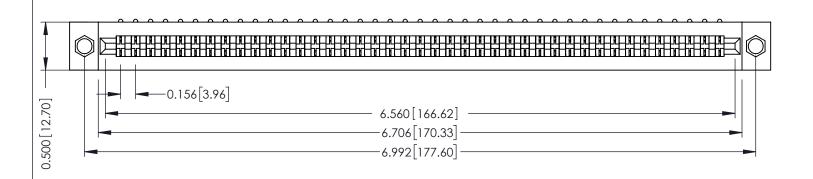

**Mounting Option** .156 (3.96) Dia. Mounting Holes

**Contact Detail** 

90 Degree Bend (Code 421 Contacts) .156 [3.96] Contact Spacing x .200 [5.08] Row Spacing

THIS IS A C.A.D. GENERATED DRAWING DO NOT MAKE MANUAL REVISIONS TO MASTER.