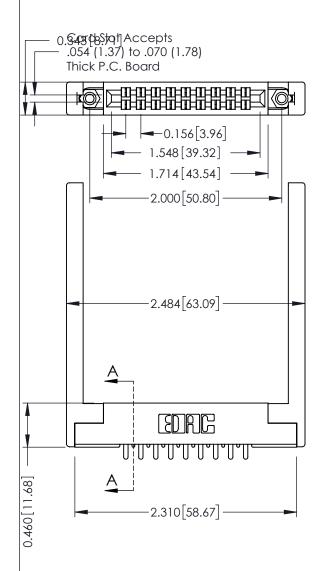

**Mounting Option** 68-.344 (8.74) Offset Card Guides **Contact Detail** 

521-P.C. Tail .037x.013(0.94x0.33) - Tail LG.=.125(3.18) .156 [3.96] Contact Spacing x .140 [3.56] Row Spacing

SECTION A-A

305 / 315 / 355 Card Edge Connector Part Number: 315-018-521-268

0.090[2.29] Point of Contact

305 ENG MASTER

0.295[7.49] Card Slot

**See Accompanying Page for: Mounting Options** 