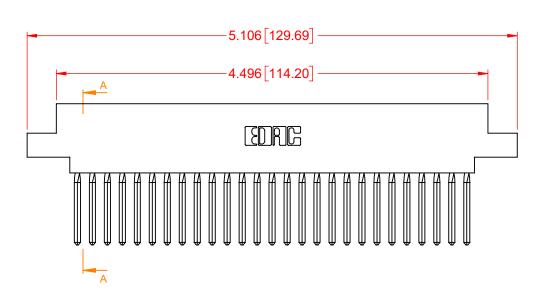

NOTES:

INSULATOR MATERIAL - POLYPHENYLENE SULPHIDE, UL 94V-0 **CONTACT MATERIAL - PHOSPHOR BRONZE ALLOY** CONTACT PLATING - GOLD OVER NICKEL UNDERPLATE MOUNTING OPTION - 07-M3-0.5 Metric Threaded Inserts

CONTACT TYPE - 541-Wire Wrap .045 Sq.(1.14 Sq.) - Tail LG=.750(19.05)

TOLERANCE UNLESS OTHERWISE SPECIFIED .XX ±.01 .XXX ±.005 .XXXX ±.0005

THIS IS A C.A.D. GENERATED DRAWING DO NOT MAKE MANUAL REVISIONS TO MASTER.



ISSUE NUMBER ORIGINAL











EDAC INC TORONTO, ONTARIO CANADA

THESE DRAWINGS AND SPECIFICATIONS ARE THE PROPERTY OF EDAC INC..AND SHALL NOT BE REPRODUCED,OR COPIED OR USED AS THE BASIS FOR THE MANUFACTURE OR SALE OF APPARATUS WITHOUT WRITTEN PERMISSION.

| ACAD REFERENCE NO.: 317 Assembly |                  |        |
|----------------------------------|------------------|--------|
| DRAWN: C.B                       | DATE: February 5 | , 2020 |
| CHECKED:                         | DATE:            |        |
| SCALE: 1:1                       | SHEET 1 OF       | 1      |
| DRAWING NUMBER: 317-027-541-607  |                  | ISSUE  |

PART NUMBER: 317-027-541-607