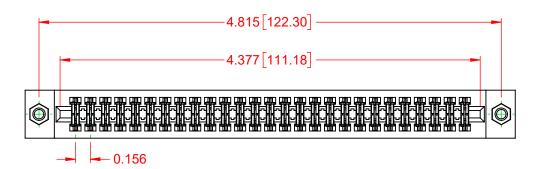

NOTES:

INSULATOR MATERIAL - POLYPHENYLENE SULPHIDE, UL 94V-0 **CONTACT MATERIAL - PHOSPHOR BRONZE ALLOY** CONTACT PLATING - GOLD OVER NICKEL UNDERPLATE MOUNTING OPTION - 07-M3-0.5 Metric Threaded Inserts

CONTACT TYPE - 541-Wire Wrap .045 Sq.(1.14 Sq.) - Tail LG=.750(19.05)

TOLERANCE UNLESS OTHERWISE SPECIFIED .XX ±.01 .XXX ±.005 .XXXX ±.0005

THIS IS A C.A.D. GENERATED DRAWING DO NOT MAKE MANUAL REVISIONS TO MASTER.



ISSUE NUMBER ORIGINAL











EDAC INC TORONTO, ONTARIO CANADA

THESE DRAWINGS AND SPECIFICATIONS ARE THE PROPERTY OF EDAC INC..AND SHALL NOT BE REPRODUCED,OR COPIED OR USED AS THE BASIS FOR THE MANUFACTURE OR SALE OF APPARATUS WITHOUT WRITTEN PERMISSION.

| ACAD REFERENCE NO.: 317 Assembly |                  |        |
|----------------------------------|------------------|--------|
| DRAWN: C.B                       | DATE: February 5 | , 2020 |
| CHECKED:                         | DATE:            |        |
| SCALE: 1:1                       | SHEET 1 OF       | 1      |
| DRAWING NUMBER: 317-027-541-607  |                  | ISSUE  |

PART NUMBER: 317-027-541-607