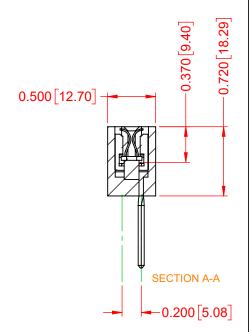

NOTES:

INSULATOR MATERIAL - POLYPHENYLENE SULPHIDE, UL 94V-0 **CONTACT MATERIAL - PHOSPHOR BRONZE ALLOY** CONTACT PLATING - GOLD OVER NICKEL UNDERPLATE MOUNTING OPTION - 07-M3-0.5 Metric Threaded Inserts

CONTACT TYPE - 541-Wire Wrap .045 Sq.(1.14 Sq.) - Tail LG=.750(19.05)

TOLERANCE UNLESS OTHERWISE SPECIFIED .XX ±.01 .XXX ±.005 .XXXX ±.0005

THIS IS A C.A.D. GENERATED DRAWING DO NOT MAKE MANUAL REVISIONS TO MASTER.