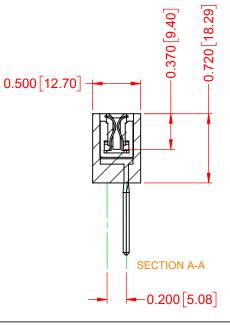

## NOTES:

**INSULATOR MATERIAL - POLYPHENYLENE SULPHIDE, UL 94V-0 CONTACT MATERIAL - PHOSPHOR BRONZE ALLOY** CONTACT PLATING - GOLD OVER NICKEL UNDERPLATE MOUNTING OPTION - 02-.144 (3.66) Dia. Mounting Holes CONTACT TYPE - 541-Wire Wrap .045 Sq.(1.14 Sq.) - Tail LG=.750(19.05)