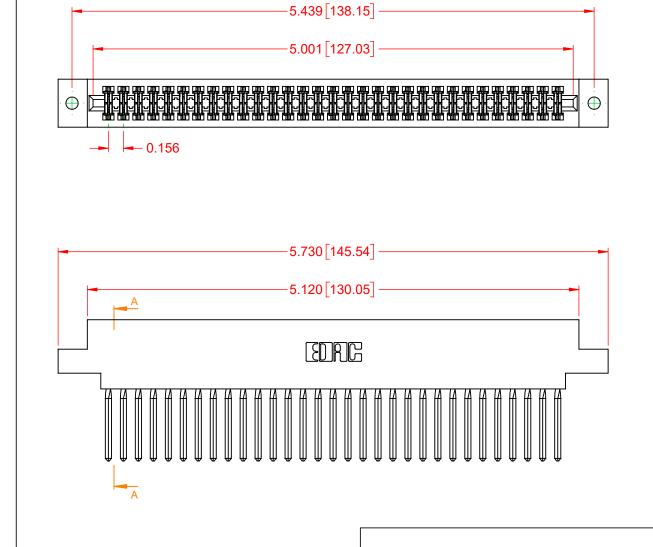

## NOTES:

**INSULATOR MATERIAL - POLYPHENYLENE SULPHIDE, UL 94V-0 CONTACT MATERIAL - PHOSPHOR BRONZE ALLOY** CONTACT PLATING - GOLD OVER NICKEL UNDERPLATE MOUNTING OPTION - 02-.144 (3.66) Dia. Mounting Holes CONTACT TYPE - 541-Wire Wrap .045 Sq.(1.14 Sq.) - Tail LG=.750(19.05)