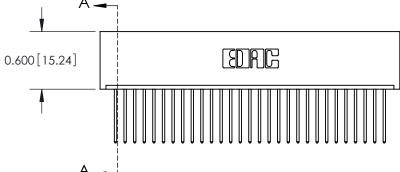

**Mounting Option** 01-No Mounting Lugs **Contact Detail** 

540-Wire Wrap .025 Sq.(0.64 Sq.) - Tail LG=.560(14.22) .100 [2.54] Contact Spacing x .300 [7.62] Row Spacing

0.600[15.24] SECTION A-A

325 ENG MASTER