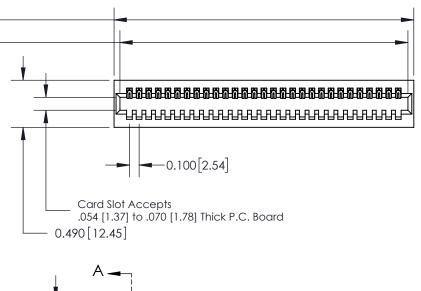

**Mounting Option** 01-No Mounting Lugs **Contact Detail** 

540-Wire Wrap .025 Sq.(0.64 Sq.) - Tail LG=.560(14.22) .100 [2.54] Contact Spacing x .300 [7.62] Row Spacing

0.600[15.24] SECTION A-A

325 ENG MASTER