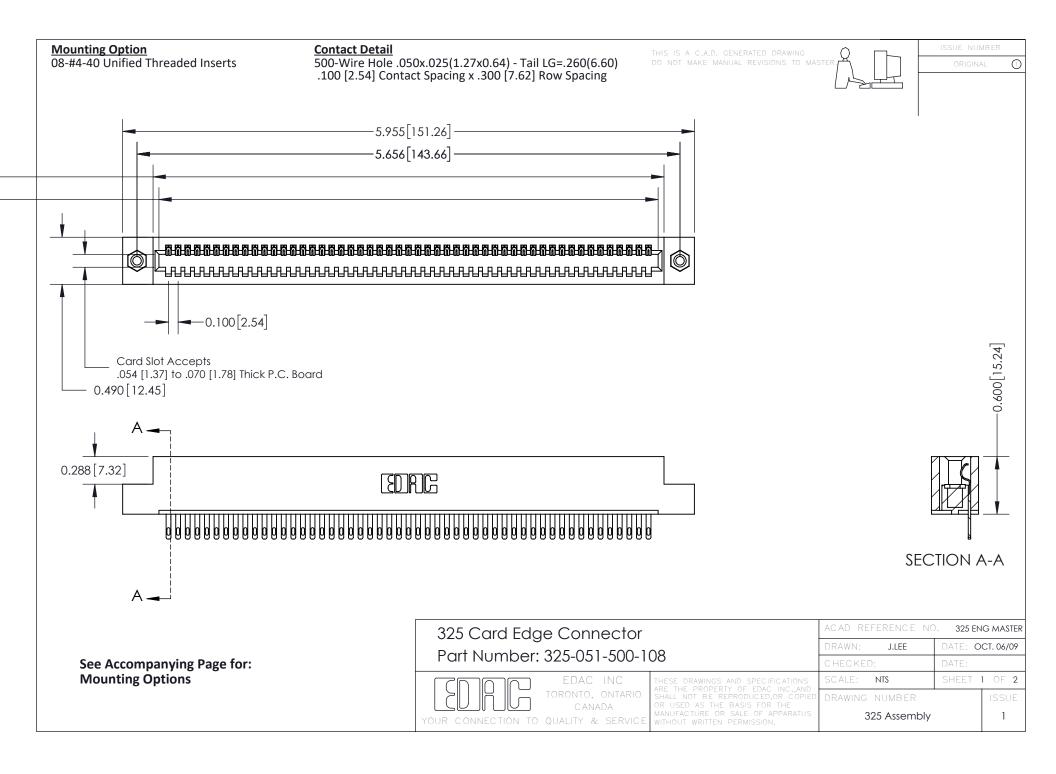

THIS IS A C.A.D. GENERATED DRAWING
DO NOT MAKE MANUAL REVISIONS TO MASTER.

ISSUE NUMBER

ORIGINAL

1

| 325 Card Edge Connector<br>Mounting Options |                                                                                                                                                                                                 | ACAD REFERENCE NO. 325 ENG MASTER |             |         |           |
|---------------------------------------------|-------------------------------------------------------------------------------------------------------------------------------------------------------------------------------------------------|-----------------------------------|-------------|---------|-----------|
|                                             |                                                                                                                                                                                                 | DRAWN:                            | J.LEE       | DATE: O | CT. 06/09 |
|                                             |                                                                                                                                                                                                 | CHECKED:                          |             | DATE:   |           |
| TORONTO, ONTARIO CANADA                     | THESE DRAWINGS AND SPECIFICATIONS ARE THE PROPERTY OF EDAC INC.,AND SHALL NOT BE REPRODUCED,OR COPIED OR USED AS THE BASIS FOR THE MANUFACTURE OR SALE OF APPARATUS WITHOUT WRITTEN PERMISSION. | SCALE:                            | NTS         | SHEET : | 2 OF 2    |
|                                             |                                                                                                                                                                                                 | DRAWING                           | NUMBER      |         | ISSUE     |
|                                             |                                                                                                                                                                                                 | 3                                 | 25 Assembly |         | 1         |