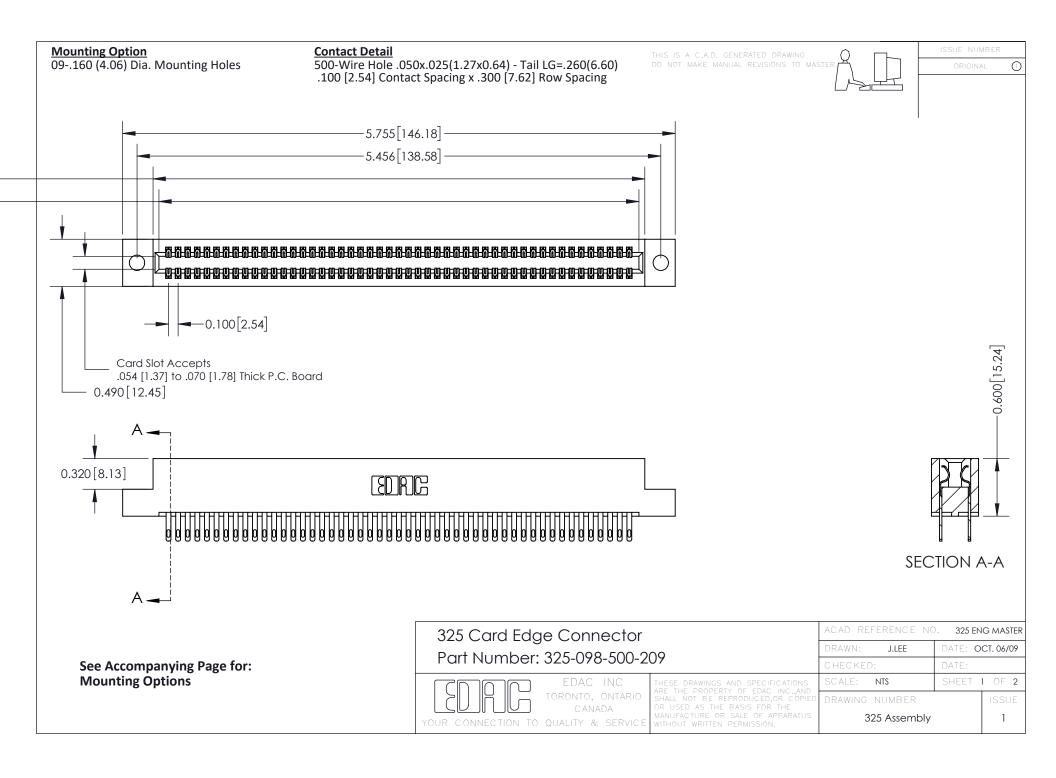

THIS IS A C.A.D. GENERATED DRAWING
DO NOT MAKE MANUAL REVISIONS TO MASTER.



ISSUE NUMBER

ORIGINAL

1



| 325 Card Edge Connector<br>Mounting Options |                                                                                                                                                                                                 | ACAD REFERENCE NO. 325 ENG MASTER |             |         |           |
|---------------------------------------------|-------------------------------------------------------------------------------------------------------------------------------------------------------------------------------------------------|-----------------------------------|-------------|---------|-----------|
|                                             |