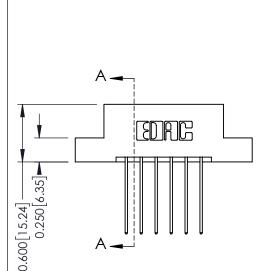

## **Contact Detail**

541-Wire Wrap .025 Sq.(0.64 Sq.) - Tail LG=.750(19.05) .156 [3.96] Contact Spacing x .200 [5.08] Row Spacing

THIS IS A C.A.D. GENERATED DRAWING DO NOT MAKE MANUAL REVISIONS TO MASTER.