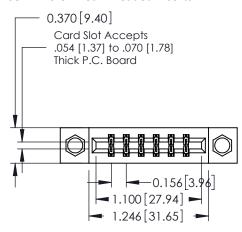

ISSUE NUMBER ORIGINAL

1

0.160 [4.06] Point of Contact Card Slot 0.330 [8.38]

**See Accompanying Pages for:** 

- **Contact Bend Details**
- **Mounting Options**

| 337 / 387 Series Card Edge Connector |
|--------------------------------------|
| Part Number: 337-012-541-208         |