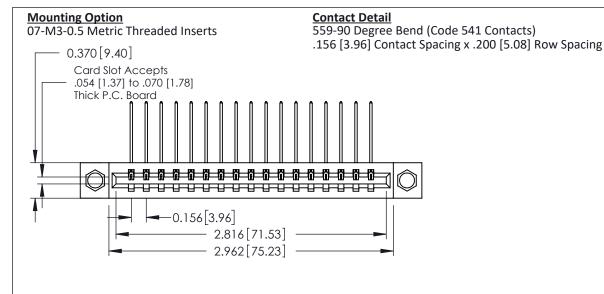

THIS IS A C.A.D. GENERATED DRAWING DO NOT MAKE MANUAL REVISIONS TO MASTER.

ISSUE NUMBER

ORIGINAL

1

Point of Contact Card Slot 0.330 [8.38] 0.160[4.06]

0.600 [15.24] -0.420 [10.67] -0.170 [4.32] -

**See Accompanying Pages for:** 

- **Contact Bend Details**
- **Mounting Options**

| 337 / 387 Series Card Edge Connector |
|--------------------------------------|
| Part Number: 337-017-559-607         |

**EDAC INC** TORONTO, ONTARIO CANADA