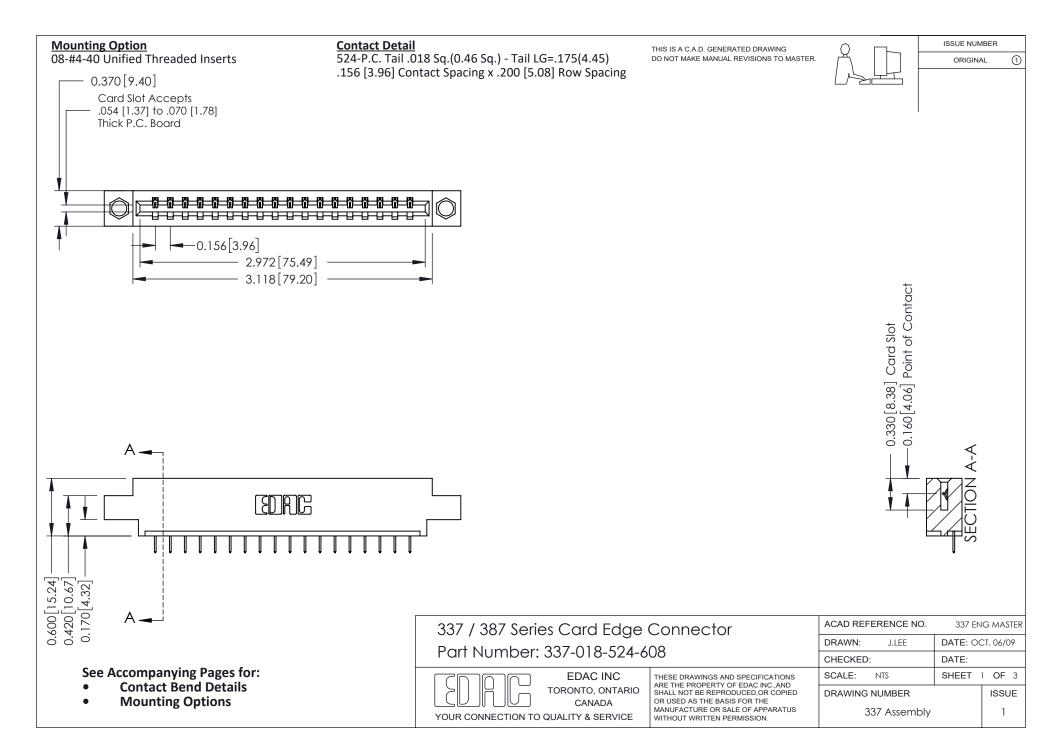

ISSUE NUMBER

ORIGINAL

1

| 337 / 387 Series Card Edge Connector<br>Contact Bend Detail           |                                                                                                                                                                                                  | ACAD REFERENCE NO. 337 E |                  | G MASTER      |
|-----------------------------------------------------------------------|--------------------------------------------------------------------------------------------------------------------------------------------------------------------------------------------------|--------------------------|------------------|---------------|
|                                                                       |                                                                                                                                                                                                  | DRAWN: J.LEE             | DATE: OCT. 06/09 |               |
|                                                                       |                                                                                                                                                                                                  | CHECKED:                 | CKED: DATE:      |               |
| EDAC INC TORONTO, ONTARIO CANADA YOUR CONNECTION TO QUALITY & SERVICE | THESE DRAWINGS AND SPECIFICATIONS ARE THE PROPERTY OF EDAC INC.,AND SHALL NOT BE REPRODUCED, OR COPIED OR USED AS THE BASIS FOR THE MANUFACTURE OR SALE OF APPARATUS WITHOUT WRITTEN PERMISSION. | SCALE: NTS               | SHEET            | 2 <b>OF</b> 3 |
|                                                                       |                                                                                                                                                                                                  | DRAWING NUMBER           |                  | ISSUE         |
|                                                                       |                                                                                                                                                                                                  | 337 Assembly             |                  | 1             |