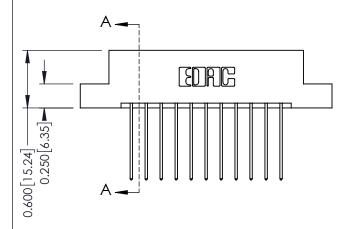

0.160 [4.06] Point of Contact Card Slot

0.330 [8.38]

337 Assembly

ISSUE NUMBER

ORIGINAL

1

| 337 / 387 Series Card Edge Connector<br>Contact Bend Detail |                                                                                                                                                                                                  | ACAD REFERENCE NO. | 337 ENG MASTER     |               |
|-------------------------------------------------------------|--------------------------------------------------------------------------------------------------------------------------------------------------------------------------------------------------|--------------------|--------------------|---------------|
|                                                             |                                                                                                                                                                                                  | DRAWN: J.LEE       | E DATE: OCT. 06/09 |               |
|                                                             |                                                                                                                                                                                                  | CHECKED:           | DATE:              |               |
| TORONTO, ONTARIO CANADA                                     | THESE DRAWINGS AND SPECIFICATIONS ARE THE PROPERTY OF EDAC INC.,AND SHALL NOT BE REPRODUCED, OR COPIED OR USED AS THE BASIS FOR THE MANUFACTURE OR SALE OF APPARATUS WITHOUT WRITTEN PERMISSION. | SCALE: NTS         | SHEET              | 2 <b>OF</b> 3 |
|                                                             |                                                                                                                                                                                                  | DRAWING NUMBER     |                    | ISSUE         |
|                                                             |                                                                                                                                                                                                  | 337 Assembly       |                    | 1             |