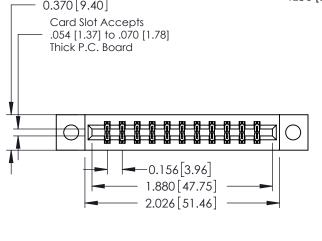

## **Mounting Option** 04-.156 (3.96) Dia. Mounting Holes - 0.370[9.40] Card Slot Accepts .054 [1.37] to .070 [1.78] Thick P.C. Board

**Contact Detail** 

541-Wire Wrap .025 Sq.(0.64 Sq.) - Tail LG=.750(19.05) .156 [3.96] Contact Spacing x .200 [5.08] Row Spacing

THIS IS A C.A.D. GENERATED DRAWING DO NOT MAKE MANUAL REVISIONS TO MASTER.

ISSUE NUMBER

ORIGINAL

1

**See Accompanying Pages for:** 

- **Contact Bend Details**
- **Mounting Options**

| 337 / 387 Series Card Edge Connector |
|--------------------------------------|
| Part Number: 337-022-541-204         |