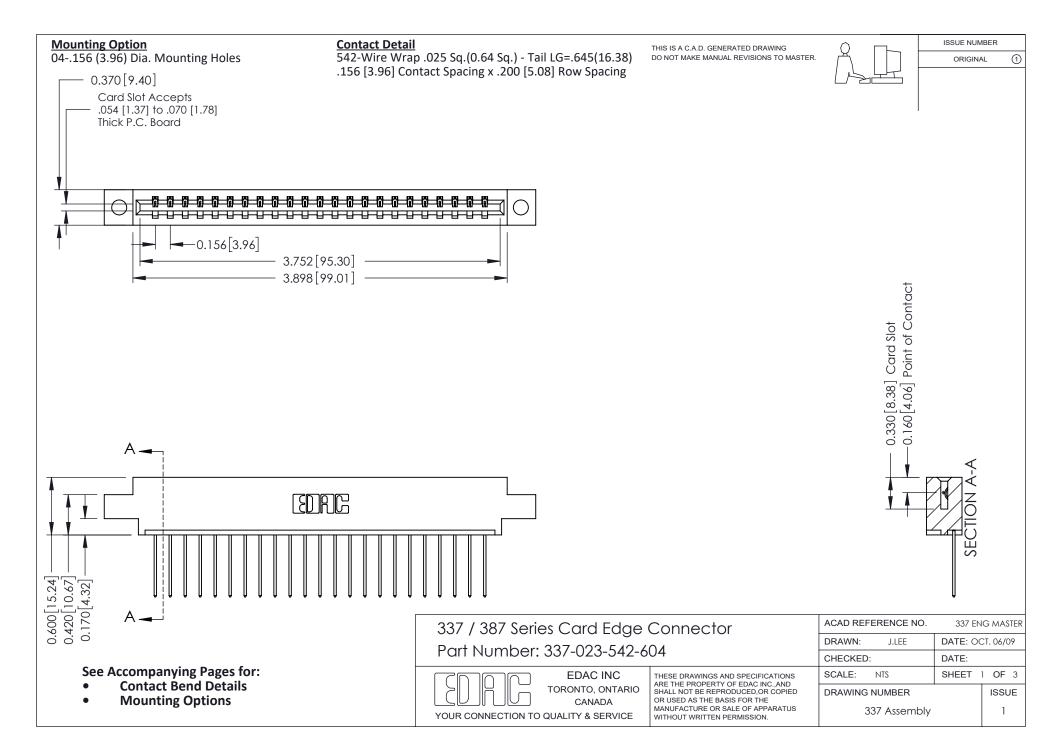

ISSUE NUMBER

ORIGINAL

1



| 337 / 387 Series Card Edge Connector<br>Contact Bend Detail           |                                                                                                                                                                                                  | ACAD REFERENCE NO. 337 E |                  | G MASTER      |
|-----------------------------------------------------------------------|--------------------------------------------------------------------------------------------------------------------------------------------------------------------------------------------------|--------------------------|------------------|---------------|
|                                                                       |