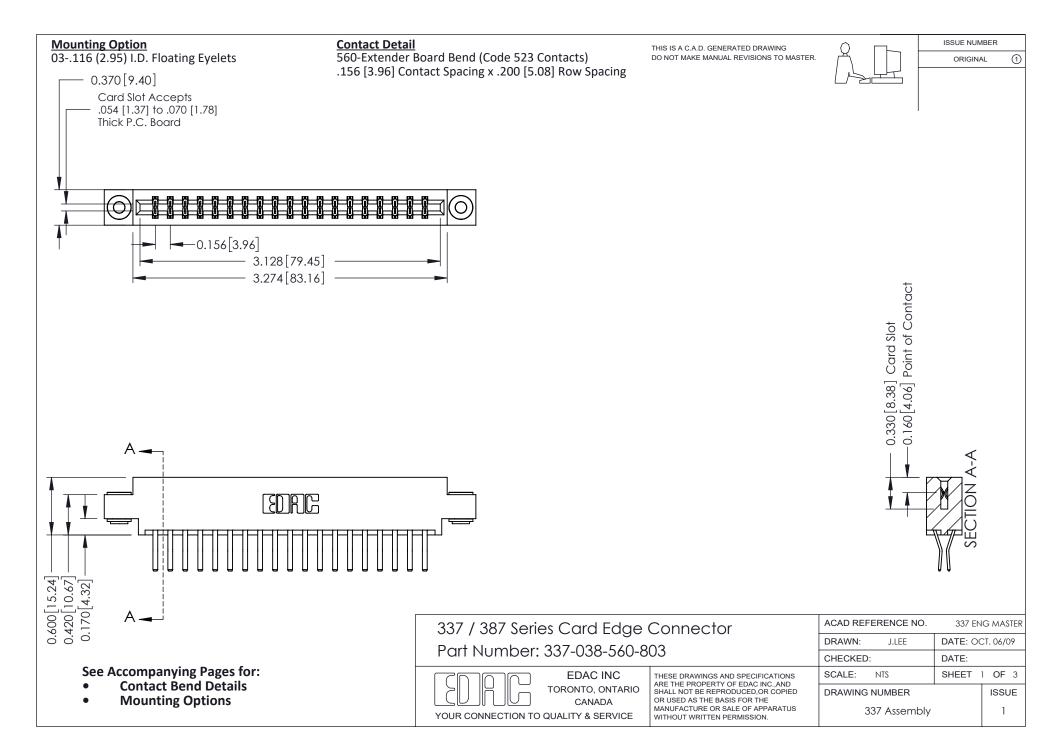

ISSUE NUMBER

ORIGINAL

1



| 337 / 387 Series Card Edge Connector<br>Contact Bend Detail           |                                                                                                                                                                                                  | ACAD REFERENCE NO. 337 E |                  | G MASTER      |
|-----------------------------------------------------------------------|--------------------------------------------------------------------------------------------------------------------------------------------------------------------------------------------------|--------------------------|------------------|---------------|
|                                                                       |