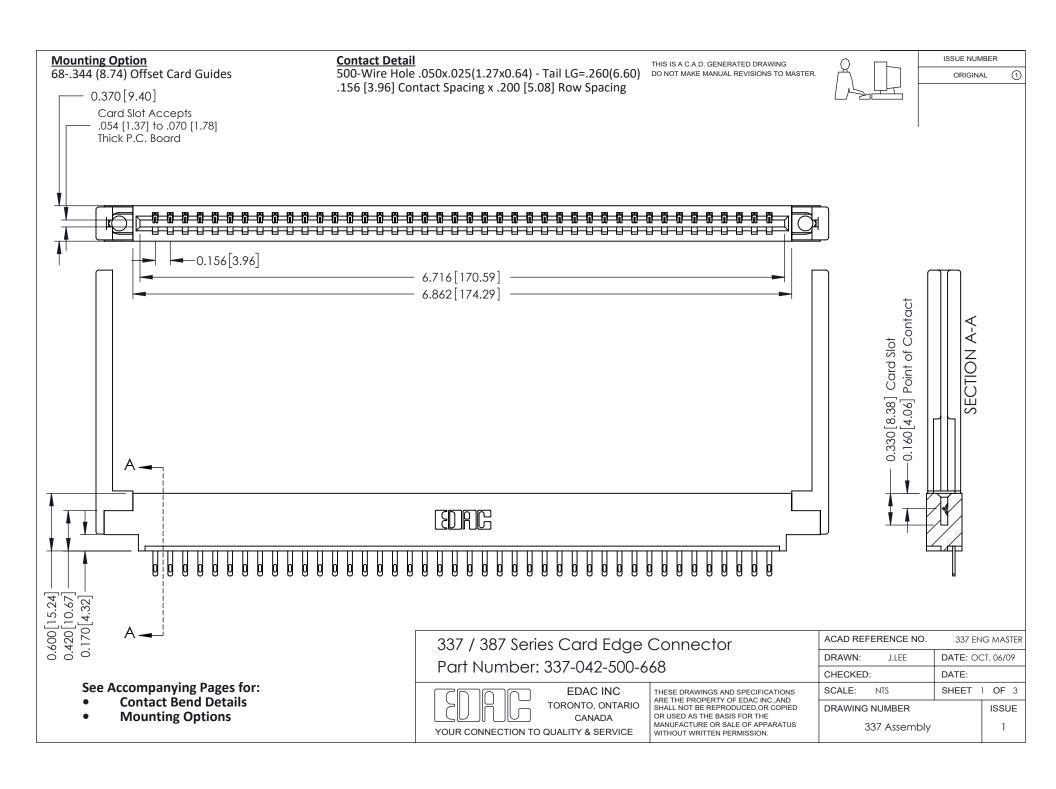

ISSUE NUMBER

ORIGINAL

1



| 337 / 387 Series Card Edge Connector<br>Contact Bend Detail           |                                                                                                                                                                                                  | ACAD REFERENCE NO. 337 E |                  | G MASTER      |
|-----------------------------------------------------------------------|--------------------------------------------------------------------------------------------------------------------------------------------------------------------------------------------------|--------------------------|------------------|---------------|
|                                                                       |