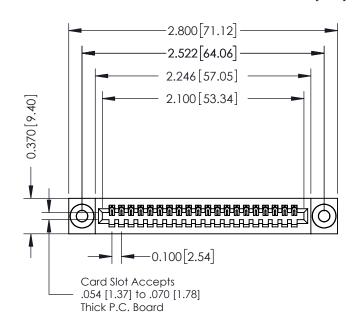

## **See Accompanying Pages for:**

- **Contact Bend Details**
- **Mounting Options**

| 342 / 392 Card Edge Connector |
|-------------------------------|
| Part Number: 342-020-521-103  |

|   | ACAD REFERENCE NO | . 342 ENG MASTER |  |  |  |
|---|-------------------|------------------|--|--|--|
|   | DRAWN: J.LEE      | DATE: OCT. 06/09 |  |  |  |
|   | CHECKED:          | DATE:            |  |  |  |
|   | SCALE: NTS        | SHEET 1 OF 3     |  |  |  |
| 0 | DRAWING NUMBER    | ISSUE            |  |  |  |