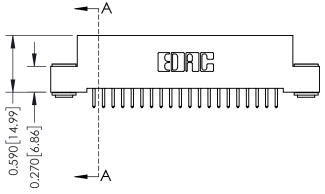

**Mounting Option** 

03-.116 (2.95) I.D. Floating Eyelets

**Contact Detail** 

521-P.C. Tail .025 Sq.(0.64 Sq.) - Tail LG=.160(4.06) .100 [2.54] Contact Spacing x .200 [5.08] Row Spacing





## 0.410[10.41] SECTION A-A

## **See Accompanying Pages for:**

- **Contact Bend Details**
- **Mounting Options**

| 342 / 392 Card Edge Connector |
|-------------------------------|
| Part Number: 342-020-521-103  |



|   | ACAD REFERENCE NO | . 342 ENG MASTER |  |  |  |
|---|-------------------|------------------|--|--|--|
|   | DRAWN: J.LEE      | DATE: OCT. 06/09 |  |  |  |
|   | CHECKED:          | DATE:            |  |  |  |
|   | SCALE: NTS        | SHEET 1 OF 3     |  |  |  |
| 0 | DRAWING NUMBER    | ISSUE            |  |  |  |

342 Assembly

THIS IS A C.A.D. GENERATED DRAWING DO NOT MAKE MANUAL REVISIONS TO MASTER. ISSUE NUMBER

ORIGINAL

1



| 342 / 392 Series Card Edge Connector |