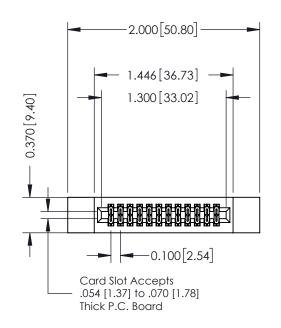

| 342 / 392 Card Edge Connector<br>Part Number: 342-024-523-212 |                                                                                                        | ACAD REFERENCE NO. 342 ENG MASTER |             |         |           |  |
|---------------------------------------------------------------|--------------------------------------------------------------------------------------------------------|-----------------------------------|-------------|---------|-----------|--|
|                                                               |                                                                                                        | DRAWN:                            | J.LEE       | DATE: O | CT. 06/09 |  |
|                                                               |                                                                                                        | CHECKE                            | ):          | DATE:   |           |  |
| EDAC INC                                                      | THESE DRAWINGS AND SPECIFICATIONS                                                                      | SCALE:                            | NTS         | SHEET   | 1 OF 3    |  |
| TORONTO, ONTARIO                                              | ARE THE PROPERTY OF EDAC INC.,AND<br>SHALL NOT BE REPRODUCED,OR COPIED<br>OR USED AS THE BASIS FOR THE | DRAWING                           | NUMBER      |         | ISSUE     |  |
| CANADA                                                        | MANUFACTURE OR SALE OF APPARATUS                                                                       | 3                                 | 42 Assembly |         | 1         |  |