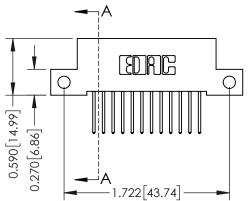

| 342 / 392 Card Edge Connector<br>Part Number: 342-024-523-212 |                                                                                                        | ACAD REFERENCE NO. 342 ENG MASTER |             |         |           |  |
|---------------------------------------------------------------|--------------------------------------------------------------------------------------------------------|-----------------------------------|-------------|---------|-----------|--|
|                                                               |                                                                                                        | DRAWN:                            | J.LEE       | DATE: O | CT. 06/09 |  |
|                                                               |                                                                                                        | CHECKE                            | ):          | DATE:   |           |  |
| EDAC INC                                                      | THESE DRAWINGS AND SPECIFICATIONS                                                                      | SCALE:                            | NTS         | SHEET   | 1 OF 3    |  |
| TORONTO, ONTARIO                                              | ARE THE PROPERTY OF EDAC INC.,AND<br>SHALL NOT BE REPRODUCED,OR COPIED<br>OR USED AS THE BASIS FOR THE | DRAWING                           | NUMBER      |         | ISSUE     |  |
| CANADA                                                        | MANUFACTURE OR SALE OF APPARATUS                                                                       | 3                                 | 42 Assembly |         | 1         |  |