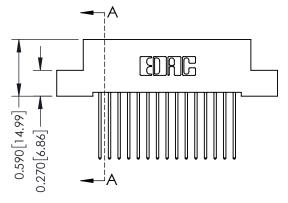

## **Contact Detail**

542-Wire Wrap .025 Sq.(0.64 Sq.) - Tail LG=.655(16.64) .100 [2.54] Contact Spacing x .200 [5.08] Row Spacing

\_\_\_\_\_0.240[6.10] \_Point of Contact

## **See Accompanying Pages for:**

- **Contact Bend Details**
- **Mounting Options**

| SECTION A-A | 0.240[6<br>Point of C |
|-------------|-----------------------|
|             | SECTION A-A           |