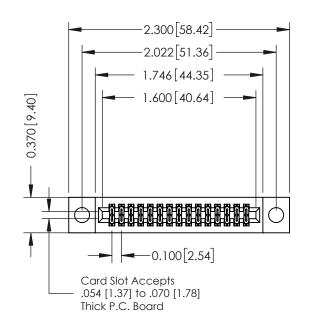

| 342 / 392 Card Edge Connector                                                                                                  |                                                                   | ACAD REFERENCE NO. 342 ENG MASTER |        |         |           |  |
|--------------------------------------------------------------------------------------------------------------------------------|-------------------------------------------------------------------|-----------------------------------|--------|---------|-----------|--|
|                                                                                                                                |                                                                   | DRAWN:                            | J.LEE  | DATE: O | CT. 06/09 |  |
| Part Number: 342-030-542-204                                                                                                   | CHECKED:                                                          |                                   | DATE:  |         |           |  |
| EDAC INC                                                                                                                       | THESE DRAWINGS AND SPECIFICATIONS ARE THE PROPERTY OF EDAC INCAND | SCALE: I                          | NTS    | SHEET   | 1 OF 3    |  |
| TORONTO, ONTARIO                                                                                                               | SHALL NOT BE REPRODUCED,OR COPIED                                 | DRAWING 1                         | NUMBER |         | ISSUE     |  |
| YOUR CONNECTION TO QUALITY & SERVICE OF USED AS THE BASIS FOR THE MANUFACTURE OR SALE OF APPARATUS WITHOUT WRITTEN PERMISSION. | 34                                                                | 2 Assembly                        |        | 1       |           |  |