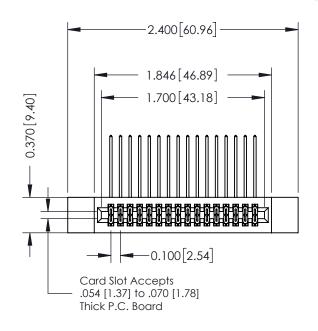

## **See Accompanying Pages for:**

- Contact Bend Details
- Mounting Options

| 342 / 392 Card Edge Connector                                                                   | ACAD REFERENCE NO. 342 ENG MASTE |         |           |  |
|-------------------------------------------------------------------------------------------------|----------------------------------|---------|-----------|--|
| Part Number: 342-032-558-212                                                                    | DRAWN: J.LEE                     | DATE: O | CT. 06/09 |  |
| FUIT NUTTIDET: 342-032-330-212                                                                  | CHECKED:                         | DATE:   |           |  |
| EDAC INC THESE DRAWINGS AND SPECIFICATIONS                                                      | SCALE: NTS                       | SHEET   | 1 OF 3    |  |
| TORONTO, ONTARIO  ARE THE PROPERTY OF EDAC INC. AND SHALL NOT BE REPRODUCED, OR COPIE! OF ANADA |                                  | •       | ISSUE     |  |
| YOUR CONNECTION TO QUALITY & SERVICE WITHOUT WRITTEN PERMISSION.                                | 342 Assembly                     |         | 1         |  |