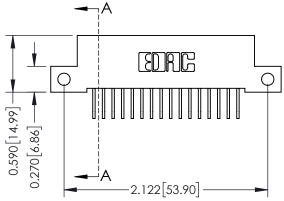

## **Mounting Option**

12-.128 (3.25) Dia. Side Mounting Holes

THIS IS A C.A.D. GENERATED DRAWING DO NOT MAKE MANUAL REVISIONS TO MASTER

ISSUE NUMBER

ORIGINAL

1

| 342 / 392 Card Edge Connector<br>Mounting Options |                                                               | ACAD REFERENCE NO. 342 ENG MASTER |                         |   |       |  |
|---------------------------------------------------|---------------------------------------------------------------|-----------------------------------|-------------------------|---|-------|--|
|                                                   |                                                               | DRAWN: J.LEE                      | DATE: <b>OCT. 06/09</b> |   |       |  |
|                                                   |                                                               | CHECKED:                          | DATE:                   |   |       |  |
| EDAC INC THESE DRAWINGS AND SPECIFICATIONS        | SCALE: NTS                                                    | SHEET :                           | 3 OF 3                  |   |       |  |
| TORONTO, ONTARIO                                  | OR USED AS THE BASIS FOR THE MANUFACTURE OR SALE OF APPARATUS | SHALL NOT BE REPRODUCED,OR COPIED | DRAWING NUMBER          | • | ISSUE |  |
| YOUR CONNECTION TO QUALITY & SERVICE              |                                                               | 342 Assembly                      |                         | 1 |       |  |