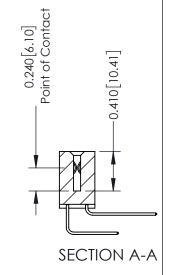

## **Contact Detail**

558-90 Degree Bend (Code 541 Contacts) .100 [2.54] Contact Spacing x .200 [5.08] Row Spacing THIS IS A C.A.D. GENERATED DRAWING

ISSUE NUMBER

ORIGINAL

THIS IS A C.A.D. GENERATED DRAWING DO NOT MAKE MANUAL REVISIONS TO MASTER. ISSUE NUMBER

ORIGINAL

1

| 342 / 392 Series Card Edge Connector<br>Contact Bend Detail |                                                                  | ACAD REFERENCE NO. 342 ENG MASTER |             |                  |       |
|-------------------------------------------------------------|------------------------------------------------------------------|-----------------------------------|-------------|------------------|-------|
|                                                             |                                                                  | DRAWN:                            | J.LEE       | DATE: OCT. 06/09 |       |
|                                                             |                                                                  | CHECKED                           | ):          | DATE:            |       |
| EDAC INC THESE DRAWINGS AND SPECIFICATIONS                  | SCALE:                                                           | NTS                               | SHEET :     | 2 OF 3           |       |
| TORONTO, ONTARIO                                            | OR USED AS THE BASIS FOR THE<br>MANUFACTURE OR SALE OF APPARATUS | DRAWING                           | NUMBER      |                  | ISSUE |
| YOUR CONNECTION TO QUALITY & SERVICE                        |                                                                  | 3                                 | 42 Assembly |                  | 1     |