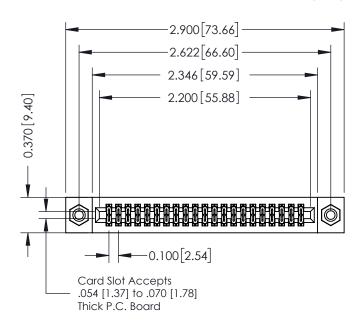

## **See Accompanying Pages for:**

- **Contact Bend Details**
- **Mounting Options**

| 342 / 392 Card Edge Connector |
|-------------------------------|
| Part Number: 342-042-556-208  |

| ACAD REFERENCE NO. 342 ENG MASTI |                  |  |  |  |
|----------------------------------|------------------|--|--|--|
| DRAWN: J.LEE                     | DATE: OCT. 06/09 |  |  |  |
| CHECKED:                         | DATE:            |  |  |  |
| SCALE: NTS                       | SHEET 1 OF 3     |  |  |  |
| DRAWING NUMBER                   | ISSUE            |  |  |  |