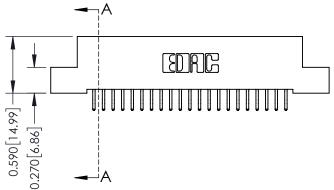

THIS IS A C.A.D. GENERATED DRAWING DO NOT MAKE MANUAL REVISIONS TO MASTER

ISSUE NUMBER

ORIGINAL

1

| 342 / 392 Card Edge Conne            | ACAD REFERENCE NO. 342 ENG MASTER                                                                                                                                                               |                |         |           |
|--------------------------------------|-------------------------------------------------------------------------------------------------------------------------------------------------------------------------------------------------|----------------|---------|-----------|
|                                      |                                                                                                                                                                                                 | DRAWN: J.LEE   | DATE: O | CT. 06/09 |
| Moorning Ophons                      | CHECKED:                                                                                                                                                                                        | DATE:          |         |           |
| EDAC INC TORONTO, ONTARIO            | THESE DRAWINGS AND SPECIFICATIONS ARE THE PROPERTY OF EDAC INC.,AND SHALL NOT BE REPRODUCED,OR COPIED OR USED AS THE BASIS FOR THE MANUFACTURE OR SALE OF APPARATUS WITHOUT WRITTEN PERMISSION. | SCALE: NTS     | SHEET : | 3 OF 3    |
|                                      |                                                                                                                                                                                                 | DRAWING NUMBER | •       | ISSUE     |
| YOUR CONNECTION TO QUALITY & SERVICE |                                                                                                                                                                                                 | 342 Assembly   |         | 1         |